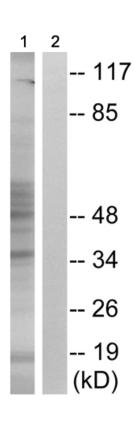

## 全国订货电话 4008-723-722

| _                        |                                                                                                        |
|--------------------------|--------------------------------------------------------------------------------------------------------|
| Immunogen:               | Peptide sequence around phosphorylation site of Serine 27 2(A-I-S(p)-P-G) derived from Human MAPKAPK2. |
| Full name:               | mitogen-activated protein kinase-activated protein kinase 2                                            |
| Synonyms:                | MK2; MK-2; MAPKAP-K2                                                                                   |
| SwissProt:               | P49137                                                                                                 |
| IHC positive control:    | Human brain tissue                                                                                     |
| IHC Recommend dilution:  | 50-100                                                                                                 |
| WB Predicted band size:  | 46 kDa                                                                                                 |
| WB Positive control:     | RAW264.7 cells lysates treated with UV                                                                 |
| WB Recommended dilution: | 500-1000                                                                                               |