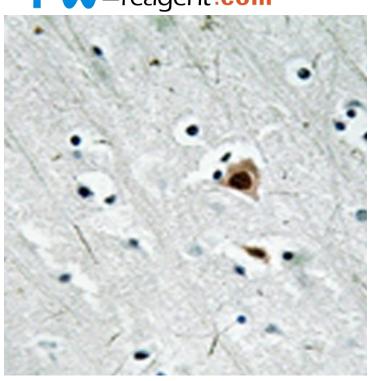

## 全国订货电话 4008-723-722

| _                        |                                                                                                        |
|--------------------------|--------------------------------------------------------------------------------------------------------|
| Immunogen:               | Peptide sequence around phosphorylation site of Serine 27 2(A-I-S(p)-P-G) derived from Human MAPKAPK2. |
| Full name:               | mitogen-activated protein kinase-activated protein kinase 2                                            |
| Synonyms:                | MK2; MK-2; MAPKAP-K2                                                                                   |
| SwissProt:               | P49137                                                                                                 |
| IHC positive control:    | Human brain tissue                                                                                     |
| IHC Recommend dilution:  | 50-100                                                                                                 |
| WB Predicted band size:  | 46 kDa                                                                                                 |
| WB Positive control:     | RAW264.7 cells lysates treated with UV                                                                 |
| WB Recommended dilution: | 500-1000                                                                                               |