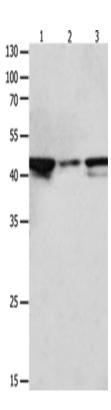

## 全国订货电话 4008-723-722

|                          | omosome 7, has been identified for this gene. |
|--------------------------|-----------------------------------------------|
| Applications:            | ELISA, WB, IHC                                |
| Name of antibody:        | MAP2K2                                        |
| Immunogen:               | Synthetic peptide of human MAP2K2             |
| Full name:               | mitogen-activated protein kinase kinase 2     |
| Synonyms:                | MEK2, MKK2, MAPKK2, PRKMK2                    |
| SwissProt:               | P36507                                        |
| IHC positive control:    | Human gastric cancer and human ovarian cancer |
| IHC Recommend dilution:  | 100-300                                       |
| WB Predicted band size:  | 44 kDa                                        |
| WB Positive control:     | Hela, NIH/3T3 and Jurkat cells                |
| WB Recommended dilution: | 1000-5000                                     |