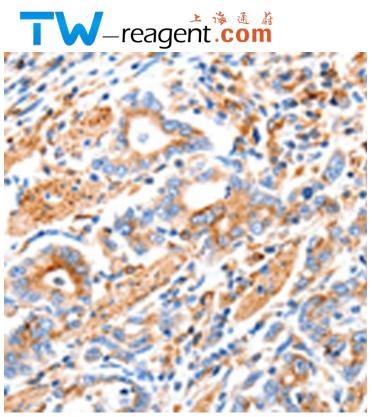

## 全国订货电话 4008-723-722

|                          | omosome 7, has been identified for this gene. |
|--------------------------|-----------------------------------------------|
| Applications:            | ELISA, WB, IHC                                |
| Name of antibody:        | MAP2K2                                        |
| Immunogen:               | Synthetic peptide of human MAP2K2             |
| Full name:               | mitogen-activated protein kinase kinase 2     |
| Synonyms:                | MEK2, MKK2, MAPKK2, PRKMK2                    |
| SwissProt:               | P36507                                        |
| IHC positive control:    | Human gastric cancer and human ovarian cancer |
| IHC Recommend dilution:  | 100-300                                       |
| WB Predicted band size:  | 44 kDa                                        |
| WB Positive control:     | Hela, NIH/3T3 and Jurkat cells                |
| WB Recommended dilution: | 1000-5000                                     |