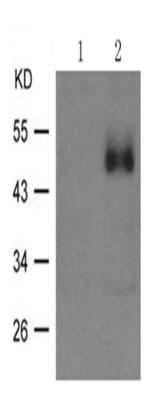

## 全国订货电话 4008-723-722

|                          | ponent of MAP kinase signal transduction pathway, this kinase is involved in many cellular processes such as prolife ration, differentiation, transcription regulation and development. |
|--------------------------|-----------------------------------------------------------------------------------------------------------------------------------------------------------------------------------------|
| Applications:            | WB, IHC                                                                                                                                                                                 |
| Name of antibody:        | MAP2K1/MAP2K2(Phospho-Ser217/Ser221)                                                                                                                                                    |
| Immunogen:               | Peptide sequence around phosphorylation site of serine 21 7/221 (I-D-S(p)-M-A) derived from Human MEK1/MEK2.                                                                            |
| Full name:               | mitogen-activated protein kinase kinase 1/2                                                                                                                                             |
| Synonyms:                | CFC3; MEK1; MKK1; MAPKK1; PRKMK1; CFC4; MEK2; MKK2; MAPKK2; PRKMK2                                                                                                                      |
| SwissProt:               | Q02750/P36507                                                                                                                                                                           |
| IHC positive control:    | Human breast carcinoma                                                                                                                                                                  |
| IHC Recommend dilution:  | 50-100                                                                                                                                                                                  |
| WB Predicted band size:  | 45 kDa                                                                                                                                                                                  |
| WB Positive control:     | Hela cells treated with UV                                                                                                                                                              |
| WB Recommended dilution: | 500-1000                                                                                                                                                                                |