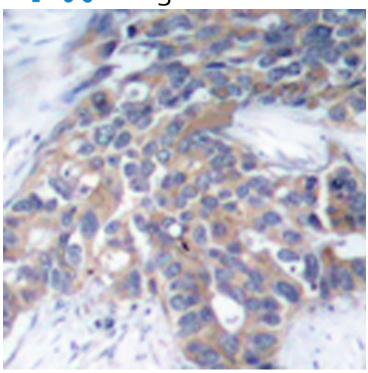

## 全国订货电话 4008-723-722

|                          | ponent of MAP kinase signal transduction pathway, this kinase is involved in many cellular processes such as prolife ration, differentiation, transcription regulation and development. |
|--------------------------|-----------------------------------------------------------------------------------------------------------------------------------------------------------------------------------------|
| Applications:            | WB, IHC                                                                                                                                                                                 |
| Name of antibody:        | MAP2K1/MAP2K2(Phospho-Ser217/Ser221)                                                                                                                                                    |
| Immunogen:               | Peptide sequence around phosphorylation site of serine 21 7/221 (I-D-S(p)-M-A) derived from Human MEK1/MEK2.                                                                            |
| Full name:               | mitogen-activated protein kinase kinase 1/2                                                                                                                                             |
| Synonyms:                | CFC3; MEK1; MKK1; MAPKK1; PRKMK1; CFC4; MEK2; MKK2; MAPKK2; PRKMK2                                                                                                                      |
| SwissProt:               | Q02750/P36507                                                                                                                                                                           |
| IHC positive control:    | Human breast carcinoma                                                                                                                                                                  |
| IHC Recommend dilution:  | 50-100                                                                                                                                                                                  |
| WB Predicted band size:  | 45 kDa                                                                                                                                                                                  |
| WB Positive control:     | Hela cells treated with UV                                                                                                                                                              |
| WB Recommended dilution: | 500-1000                                                                                                                                                                                |