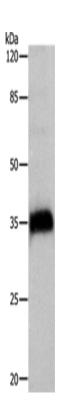

## 全国订货电话 4008-723-722

| SwissProt:                         | Q9UBR2            |
|------------------------------------|-------------------|
| <b>ELISA</b> Recommended dilution: | 500-2000          |
| IHC positive control:              | Human lung cancer |
| IHC Recommend dilution:            | 10-50             |
| WB Predicted band size:            | 34 kDa            |
| WB Positive control:               | Hela cells        |
| WB Recommended dilution:           |                   |