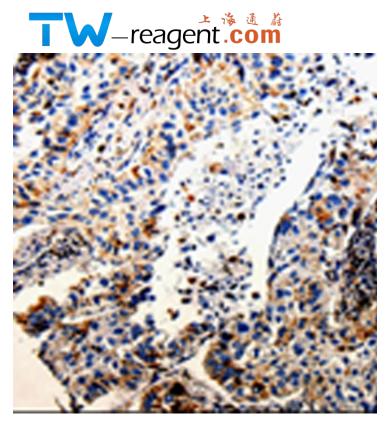

## 全国订货电话 4008-723-722

| SwissProt:                         | Q9UBR2            |
|------------------------------------|-------------------|
| <b>ELISA</b> Recommended dilution: | 500-2000          |
| IHC positive control:              | Human lung cancer |
| IHC Recommend dilution:            | 10-50             |
| WB Predicted band size:            | 34 kDa            |
| WB Positive control:               | Hela cells        |
| WB Recommended dilution:           |                   |