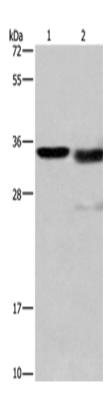

## 全国订货电话 4008-723-722

| Synonyms:                          | MEP; CATL; CTSL1                     |
|------------------------------------|--------------------------------------|
| SwissProt:                         | P07711                               |
| <b>ELISA Recommended dilution:</b> | 2000-5000                            |
| IHC positive control:              | Human brain and Human thyroid cancer |
| IHC Recommend dilution:            | 50-200                               |
| WB Predicted band size:            | 38 kDa                               |
| WB Positive control:               | Mouse kidney tissue and A172 cells   |
| WB Recommended dilution:           | 500-2000                             |