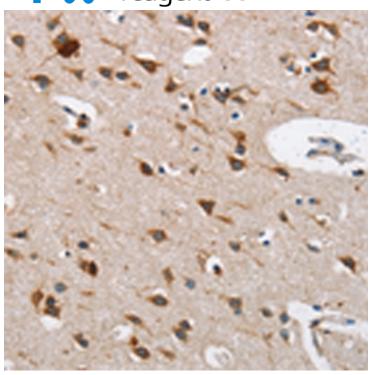

## 全国订货电话 4008-723-722

| Synonyms:                          | MEP; CATL; CTSL1                     |
|------------------------------------|--------------------------------------|
| SwissProt:                         | P07711                               |
| <b>ELISA Recommended dilution:</b> | 2000-5000                            |
| IHC positive control:              | Human brain and Human thyroid cancer |
| IHC Recommend dilution:            | 50-200                               |
| WB Predicted band size:            | 38 kDa                               |
| WB Positive control:               | Mouse kidney tissue and A172 cells   |
| WB Recommended dilution:           | 500-2000                             |