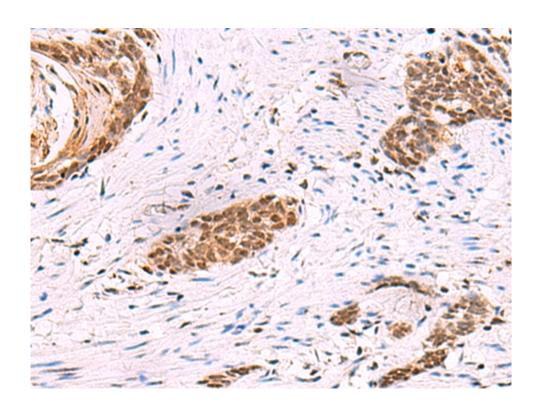

## 全国订货电话 4008-723-722

|                             | ein p300 in its bromodomain, cysteine-histidine-rich re gions, and histone acetyltransferase domain. Mutations in this gene cause Rubinstein-Taybi syndrome (RTS). C hromosomal translocations involving this gene have b een associated with acute myeloid leukemia. Alternativ e splicing results in multiple transcript variants encoding different isoforms. |
|-----------------------------|------------------------------------------------------------------------------------------------------------------------------------------------------------------------------------------------------------------------------------------------------------------------------------------------------------------------------------------------------------------|
| Applications:               | ELISA, IHC                                                                                                                                                                                                                                                                                                                                                       |
| Name of antibody:           | CREBBP                                                                                                                                                                                                                                                                                                                                                           |
| Immunogen:                  | Synthetic peptide of human CREBBP                                                                                                                                                                                                                                                                                                                                |
| Full name:                  | CREB binding protein                                                                                                                                                                                                                                                                                                                                             |
| Synonyms:                   | CBP; RSTS; KAT3A; RSTS1                                                                                                                                                                                                                                                                                                                                          |
| SwissProt:                  | Q92793                                                                                                                                                                                                                                                                                                                                                           |
| ELISA Recommended dilution: | 5000-10000                                                                                                                                                                                                                                                                                                                                                       |
| IHC positive control:       | Human esophagus cancer and Human tonsil                                                                                                                                                                                                                                                                                                                          |
| IHC Recommend dilution:     | 30-150                                                                                                                                                                                                                                                                                                                                                           |