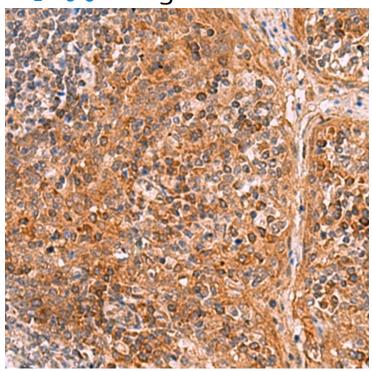

## 全国订货电话 4008-723-722

|                             | ein p300 in its bromodomain, cysteine-histidine-rich re gions, and histone acetyltransferase domain. Mutations in this gene cause Rubinstein-Taybi syndrome (RTS). C hromosomal translocations involving this gene have b een associated with acute myeloid leukemia. Alternativ e splicing results in multiple transcript variants encoding different isoforms. |
|-----------------------------|------------------------------------------------------------------------------------------------------------------------------------------------------------------------------------------------------------------------------------------------------------------------------------------------------------------------------------------------------------------|
| Applications:               | ELISA, IHC                                                                                                                                                                                                                                                                                                                                                       |
| Name of antibody:           | CREBBP                                                                                                                                                                                                                                                                                                                                                           |
| Immunogen:                  | Synthetic peptide of human CREBBP                                                                                                                                                                                                                                                                                                                                |
| Full name:                  | CREB binding protein                                                                                                                                                                                                                                                                                                                                             |
| Synonyms:                   | CBP; RSTS; KAT3A; RSTS1                                                                                                                                                                                                                                                                                                                                          |
| SwissProt:                  | Q92793                                                                                                                                                                                                                                                                                                                                                           |
| ELISA Recommended dilution: | 5000-10000                                                                                                                                                                                                                                                                                                                                                       |
| IHC positive control:       | Human esophagus cancer and Human tonsil                                                                                                                                                                                                                                                                                                                          |
| IHC Recommend dilution:     | 30-150                                                                                                                                                                                                                                                                                                                                                           |