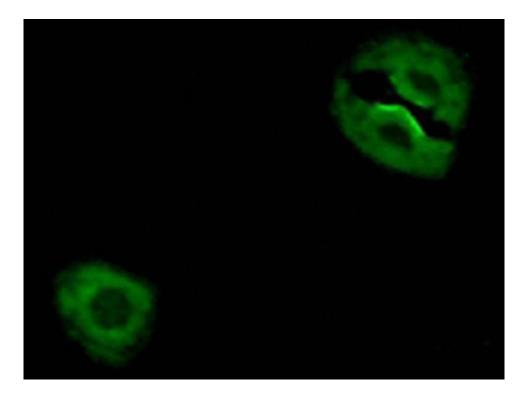

| Full name:              | collagen, type XIX, alpha 1 |
|-------------------------|-----------------------------|
| Synonyms :              | COL9A1L; D6S228E            |
| SwissProt:              | Q14993                      |
| IHC positive control:   | Human thymus glan tissue    |
| IHC Recommend dilution: | 50-100                      |
| IF positive control:    | A549 cells                  |
| IF Recommend dilution:  | 100-500                     |