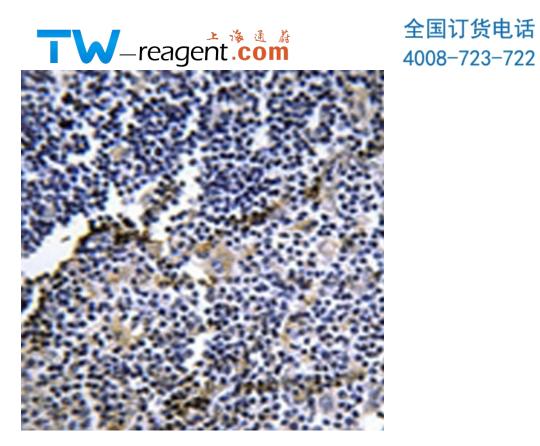

| Full name:              | collagen, type XIX, alpha 1 |
|-------------------------|-----------------------------|
| Synonyms :              | COL9A1L; D6S228E            |
| SwissProt:              | Q14993                      |
| IHC positive control:   | Human thymus glan tissue    |
| IHC Recommend dilution: | 50-100                      |
| IF positive control:    | A549 cells                  |
| IF Recommend dilution:  | 100-500                     |