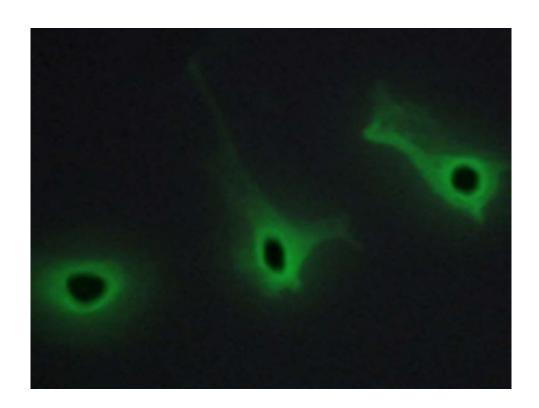

## 全国订货电话 4008-723-722

| COL5A3                                                                      |
|-----------------------------------------------------------------------------|
| Synthesized peptide derived from internal of human Collag en V $\alpha 3$ . |
| collagen, type V, alpha 3                                                   |
| 0                                                                           |
| P25940                                                                      |
| Human breast carcinoma tissue                                               |
| 50-100                                                                      |
| Hela cells                                                                  |
| 100-500                                                                     |
|                                                                             |