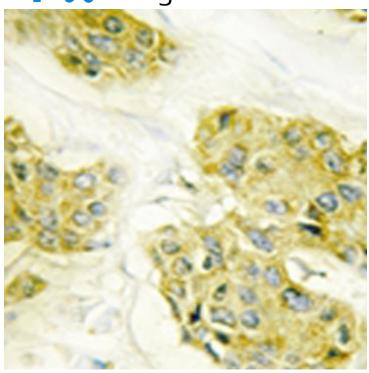

## 全国订货电话 4008-723-722

| COL5A3                                                                      |
|-----------------------------------------------------------------------------|
| Synthesized peptide derived from internal of human Collag en V $\alpha 3$ . |
| collagen, type V, alpha 3                                                   |
| 0                                                                           |
| P25940                                                                      |
| Human breast carcinoma tissue                                               |
| 50-100                                                                      |
| Hela cells                                                                  |
| 100-500                                                                     |
|                                                                             |