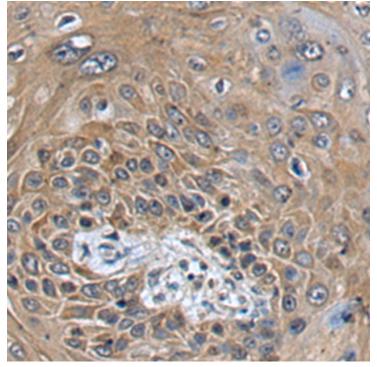

## 全国订货电话 4008-723-722

| Immunogen:                  | Synthetic peptide of human CNTFR     |
|-----------------------------|--------------------------------------|
| Full name:                  | ciliary neurotrophic factor receptor |
| SwissProt:                  | P26992                               |
| ELISA Recommended dilution: | 5000-10000                           |
| IHC positive control:       | Human esophagus cancer               |
| IHC Recommend dilution:     | 50-200                               |
| WB Predicted band size:     | 41 kDa                               |
| WB Positive control:        | Mouse heart tissue lysate            |
| WB Recommended dilution:    | 500-2000                             |