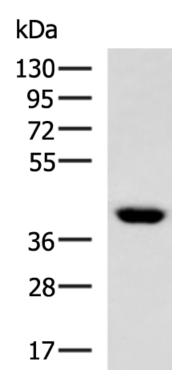

## 全国订货电话 4008-723-722

| Immunogen:                  | Synthetic peptide of human CNTFR     |
|-----------------------------|--------------------------------------|
| Full name:                  | ciliary neurotrophic factor receptor |
| SwissProt:                  | P26992                               |
| ELISA Recommended dilution: | 5000-10000                           |
| IHC positive control:       | Human esophagus cancer               |
| IHC Recommend dilution:     | 50-200                               |
| WB Predicted band size:     | 41 kDa                               |
| WB Positive control:        | Mouse heart tissue lysate            |
| WB Recommended dilution:    | 500-2000                             |