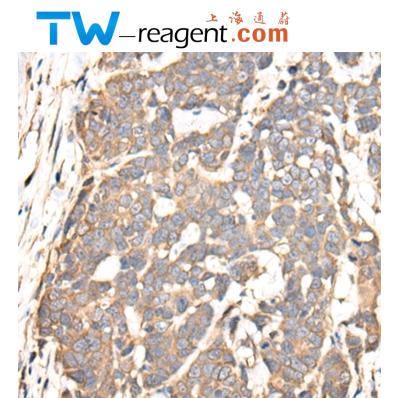

## 全国订货电话 4008-723-722

|                             | s an alpha tubulin that is a highly conserved hom olog of a rat testis-specific alpha tubulin. Alternati vely spliced transcript variants encoding different i soforms have been found for this gene. |
|-----------------------------|-------------------------------------------------------------------------------------------------------------------------------------------------------------------------------------------------------|
| Applications:               | ELISA, WB, IHC                                                                                                                                                                                        |
| Name of antibody:           | TUBA4A                                                                                                                                                                                                |
| Immunogen:                  | Fusion protein of human TUBA4A                                                                                                                                                                        |
| Full name:                  | tubulin alpha 4a                                                                                                                                                                                      |
| Synonyms:                   | ALS22; TUBA1; H2-ALPHA                                                                                                                                                                                |
| SwissProt:                  | P68366                                                                                                                                                                                                |
| ELISA Recommended dilution: | 5000-10000                                                                                                                                                                                            |
| IHC positive control:       | Human thyroid cancer                                                                                                                                                                                  |
| IHC Recommend dilution:     | 30-150                                                                                                                                                                                                |
| WB Predicted band size:     | 50 kDa                                                                                                                                                                                                |
| WB Positive control:        | A431 , Hela and K562 cell lysates                                                                                                                                                                     |
| WB Recommended dilution:    | 500-2000                                                                                                                                                                                              |