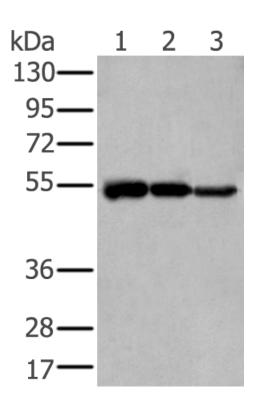

## 全国订货电话 4008-723-722

|                             | s an alpha tubulin that is a highly conserved hom olog of a rat testis-specific alpha tubulin. Alternati vely spliced transcript variants encoding different i soforms have been found for this gene. |
|-----------------------------|-------------------------------------------------------------------------------------------------------------------------------------------------------------------------------------------------------|
| Applications:               | ELISA, WB, IHC                                                                                                                                                                                        |
| Name of antibody:           | TUBA4A                                                                                                                                                                                                |
| Immunogen:                  | Fusion protein of human TUBA4A                                                                                                                                                                        |
| Full name:                  | tubulin alpha 4a                                                                                                                                                                                      |
| Synonyms:                   | ALS22; TUBA1; H2-ALPHA                                                                                                                                                                                |
| SwissProt:                  | P68366                                                                                                                                                                                                |
| ELISA Recommended dilution: | 5000-10000                                                                                                                                                                                            |
| IHC positive control:       | Human thyroid cancer                                                                                                                                                                                  |
| IHC Recommend dilution:     | 30-150                                                                                                                                                                                                |
| WB Predicted band size:     | 50 kDa                                                                                                                                                                                                |
| WB Positive control:        | A431 , Hela and K562 cell lysates                                                                                                                                                                     |
| WB Recommended dilution:    | 500-2000                                                                                                                                                                                              |