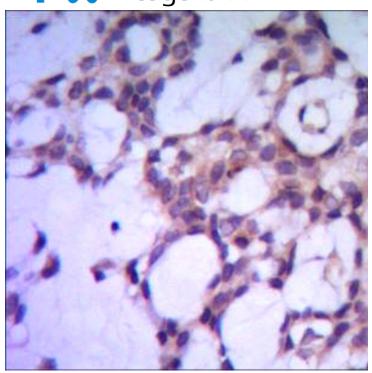

## 全国订货电话 4008-723-722

|                           | _                                                                                                            |
|---------------------------|--------------------------------------------------------------------------------------------------------------|
| Name of antibody:         | PPP1CA                                                                                                       |
| Immunogen:                | Fusion protein of human PPP1CA                                                                               |
| Full name:                | protein phosphatase 1, catalytic subunit, alpha isozyme (PPP1CA), transcript variant 3                       |
| Synonyms:                 | PP-1A; PP1A; PP1alpha; PPP1A                                                                                 |
| SwissProt:                | P62136                                                                                                       |
| IHC positive control:     | human colon tissue and adenocarcinoma of human colon tissue;<br>human liver tissue and human pancreas tissue |
| IHC Recommend diluti on:  | 30-150                                                                                                       |
| WB Predicted band siz e:  | 38 kDa                                                                                                       |
| WB Positive control:      | Hela, SVT2, A549, COS7, Jurkat, PC-12 and MCF7 cell lysates                                                  |
| WB Recommended dil ution: | 200-1000                                                                                                     |