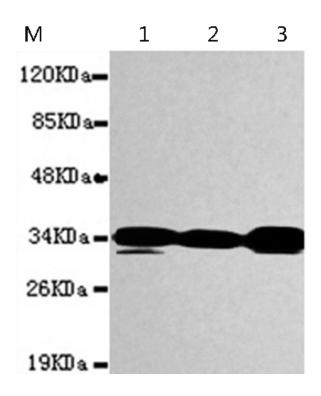

## 全国订货电话 4008-723-722

|                           | _                                                                                                            |
|---------------------------|--------------------------------------------------------------------------------------------------------------|
| Name of antibody:         | PPP1CA                                                                                                       |
| Immunogen:                | Fusion protein of human PPP1CA                                                                               |
| Full name:                | protein phosphatase 1, catalytic subunit, alpha isozyme (PPP1CA), transcript variant 3                       |
| Synonyms:                 | PP-1A; PP1A; PP1alpha; PPP1A                                                                                 |
| SwissProt:                | P62136                                                                                                       |
| IHC positive control:     | human colon tissue and adenocarcinoma of human colon tissue;<br>human liver tissue and human pancreas tissue |
| IHC Recommend diluti on:  | 30-150                                                                                                       |
| WB Predicted band siz e:  | 38 kDa                                                                                                       |
| WB Positive control:      | Hela, SVT2, A549, COS7, Jurkat, PC-12 and MCF7 cell lysates                                                  |
| WB Recommended dil ution: | 200-1000                                                                                                     |