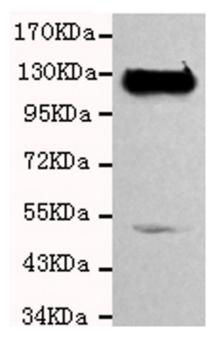

## 全国订货电话 4008-723-722

| IHC positive control:     | human pancreas tissue       |
|---------------------------|-----------------------------|
| IHC Recommend dilut ion:  | 30-150                      |
| WB Predicted band si ze:  | 83 kDa                      |
| WB Positive control:      | Jurkat and PC3 cell lysates |
| WB Recommended dil ution: | 500-2000                    |