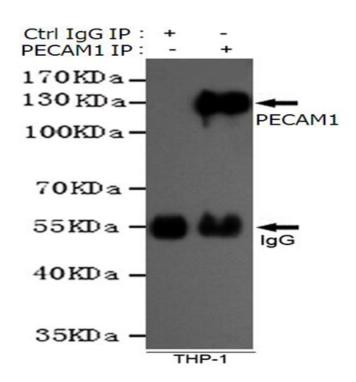

## 全国订货电话 4008-723-722

| IHC positive control:     | human pancreas tissue       |
|---------------------------|-----------------------------|
| IHC Recommend dilut ion:  | 30-150                      |
| WB Predicted band si ze:  | 83 kDa                      |
| WB Positive control:      | Jurkat and PC3 cell lysates |
| WB Recommended dil ution: | 500-2000                    |