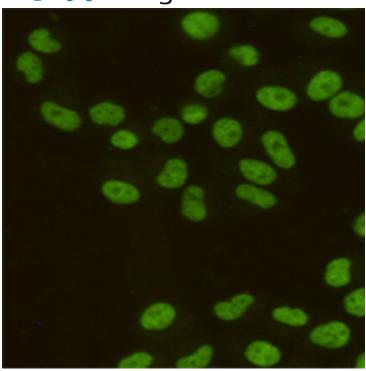

## 全国订货电话 4008-723-722

|                          | s. This gene is arranged head-to-head with a similar gene w<br>hose product has the same functions. Multiple transcript var<br>iants encoding different isoforms have been found for this<br>gene. |
|--------------------------|----------------------------------------------------------------------------------------------------------------------------------------------------------------------------------------------------|
| Applications:            | WB, IF                                                                                                                                                                                             |
| Name of antibody:        | SAFB                                                                                                                                                                                               |
| Immunogen:               | Fusion protein of human SAFB                                                                                                                                                                       |
| Full name:               | scaffold attachment factor B                                                                                                                                                                       |
| Synonyms:                | HAP; HET; SAF-B; SAFB1; SAB-B1; SAF-B1                                                                                                                                                             |
| SwissProt:               | Q15424                                                                                                                                                                                             |
| WB Predicted band size:  | 103 kDa                                                                                                                                                                                            |
| WB Positive control:     | A431, MDA-MB-468, Breast cancer, ZR75-1, MCF7 and Hela<br>NE cell lysates                                                                                                                          |
| WB Recommended dilution: | 1000-5000                                                                                                                                                                                          |
| IF positive control:     | Hela cells                                                                                                                                                                                         |
| IF Recommend dilution:   | 100-200                                                                                                                                                                                            |