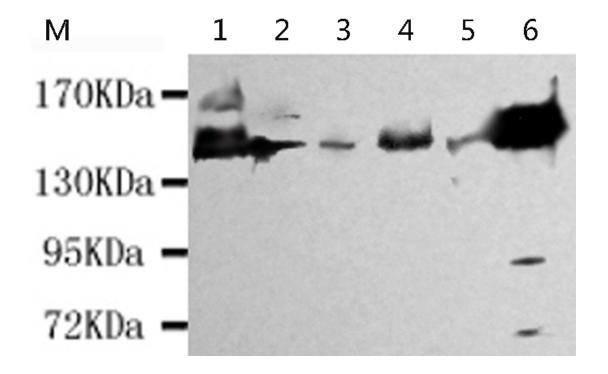

## 全国订货电话 4008-723-722

|                          | s. This gene is arranged head-to-head with a similar gene w<br>hose product has the same functions. Multiple transcript var<br>iants encoding different isoforms have been found for this<br>gene. |
|--------------------------|----------------------------------------------------------------------------------------------------------------------------------------------------------------------------------------------------|
| Applications:            | WB, IF                                                                                                                                                                                             |
| Name of antibody:        | SAFB                                                                                                                                                                                               |
| Immunogen:               | Fusion protein of human SAFB                                                                                                                                                                       |
| Full name:               | scaffold attachment factor B                                                                                                                                                                       |
| Synonyms:                | HAP; HET; SAF-B; SAFB1; SAB-B1; SAF-B1                                                                                                                                                             |
| SwissProt:               | Q15424                                                                                                                                                                                             |
| WB Predicted band size:  | 103 kDa                                                                                                                                                                                            |
| WB Positive control:     | A431, MDA-MB-468, Breast cancer, ZR75-1, MCF7 and Hela<br>NE cell lysates                                                                                                                          |
| WB Recommended dilution: | 1000-5000                                                                                                                                                                                          |
| IF positive control:     | Hela cells                                                                                                                                                                                         |
| IF Recommend dilution:   | 100-200                                                                                                                                                                                            |