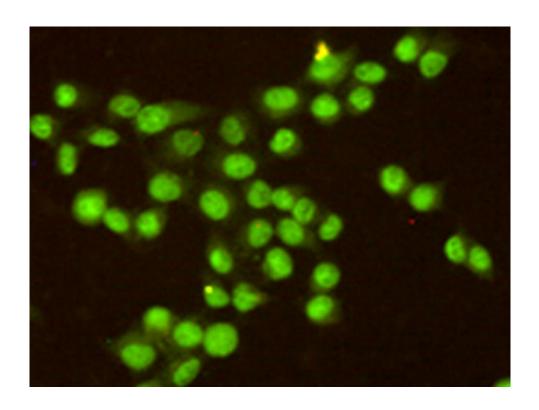

## 全国订货电话 4008-723-722

|                          | ble-strand break repair factors RAD51 and RAD52 to chro matin in response to DNA damage. Also recruits to sites of DNA damage proteins like XPA and XPG that are involved in nucleotide excision repair and is required for this mechanism of DNA repair. Plays also a role in base excision repair (BER) probably through interaction with UNG. Also recruits SMARCAL1/HARP, which is involved in replication fork restart, to sites of DNA damage. May also play a role in telomere maintenance. |
|--------------------------|----------------------------------------------------------------------------------------------------------------------------------------------------------------------------------------------------------------------------------------------------------------------------------------------------------------------------------------------------------------------------------------------------------------------------------------------------------------------------------------------------|
| Applications:            | WB, IP, IF                                                                                                                                                                                                                                                                                                                                                                                                                                                                                         |
| Name of antibody:        | RPA2                                                                                                                                                                                                                                                                                                                                                                                                                                                                                               |
| Immunogen:               | Fusion protein of human RPA2                                                                                                                                                                                                                                                                                                                                                                                                                                                                       |
| Full name:               | replication protein A2                                                                                                                                                                                                                                                                                                                                                                                                                                                                             |
| Synonyms:                | REPA2; RPA32; RP-A p32; RP-A p34                                                                                                                                                                                                                                                                                                                                                                                                                                                                   |
| SwissProt:               | P15927                                                                                                                                                                                                                                                                                                                                                                                                                                                                                             |
| WB Predicted band size:  | 29 kDa                                                                                                                                                                                                                                                                                                                                                                                                                                                                                             |
| WB Positive control:     | MCF7, Hela and HUVEC cell lysates                                                                                                                                                                                                                                                                                                                                                                                                                                                                  |
| WB Recommended dilution: | 1000-5000                                                                                                                                                                                                                                                                                                                                                                                                                                                                                          |
| IF positive control:     | Hela cells                                                                                                                                                                                                                                                                                                                                                                                                                                                                                         |
| IF Recommend dilution:   | 100-200                                                                                                                                                                                                                                                                                                                                                                                                                                                                                            |