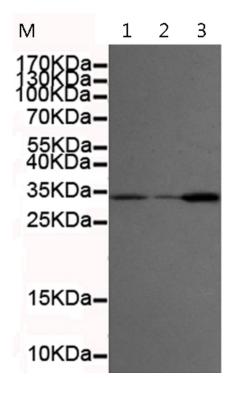

## 全国订货电话 4008-723-722

|                          | ble-strand break repair factors RAD51 and RAD52 to chro matin in response to DNA damage. Also recruits to sites of DNA damage proteins like XPA and XPG that are involved in nucleotide excision repair and is required for this mechanism of DNA repair. Plays also a role in base excision repair (BER) probably through interaction with UNG. Also recruits SMARCAL1/HARP, which is involved in replication fork restart, to sites of DNA damage. May also play a role in telomere maintenance. |
|--------------------------|----------------------------------------------------------------------------------------------------------------------------------------------------------------------------------------------------------------------------------------------------------------------------------------------------------------------------------------------------------------------------------------------------------------------------------------------------------------------------------------------------|
| Applications:            | WB, IP, IF                                                                                                                                                                                                                                                                                                                                                                                                                                                                                         |
| Name of antibody:        | RPA2                                                                                                                                                                                                                                                                                                                                                                                                                                                                                               |
| Immunogen:               | Fusion protein of human RPA2                                                                                                                                                                                                                                                                                                                                                                                                                                                                       |
| Full name:               | replication protein A2                                                                                                                                                                                                                                                                                                                                                                                                                                                                             |
| Synonyms:                | REPA2; RPA32; RP-A p32; RP-A p34                                                                                                                                                                                                                                                                                                                                                                                                                                                                   |
| SwissProt:               | P15927                                                                                                                                                                                                                                                                                                                                                                                                                                                                                             |
| WB Predicted band size:  | 29 kDa                                                                                                                                                                                                                                                                                                                                                                                                                                                                                             |
| WB Positive control:     | MCF7, Hela and HUVEC cell lysates                                                                                                                                                                                                                                                                                                                                                                                                                                                                  |
| WB Recommended dilution: | 1000-5000                                                                                                                                                                                                                                                                                                                                                                                                                                                                                          |
| IF positive control:     | Hela cells                                                                                                                                                                                                                                                                                                                                                                                                                                                                                         |
| IF Recommend dilution:   | 100-200                                                                                                                                                                                                                                                                                                                                                                                                                                                                                            |