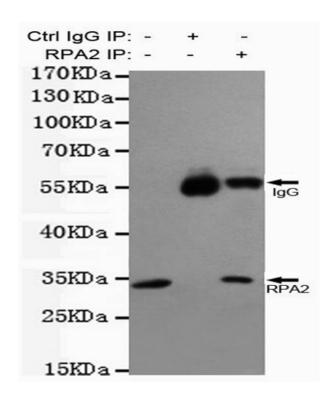

## 全国订货电话 4008-723-722

|                          | ble-strand break repair factors RAD51 and RAD52 to chro matin in response to DNA damage. Also recruits to sites of DNA damage proteins like XPA and XPG that are involved in nucleotide excision repair and is required for this mechanism of DNA repair. Plays also a role in base excision repair (BER) probably through interaction with UNG. Also recruits SMARCAL1/HARP, which is involved in replication fork restart, to sites of DNA damage. May also play a role in telomere maintenance. |
|--------------------------|----------------------------------------------------------------------------------------------------------------------------------------------------------------------------------------------------------------------------------------------------------------------------------------------------------------------------------------------------------------------------------------------------------------------------------------------------------------------------------------------------|
| Applications:            | WB, IP, IF                                                                                                                                                                                                                                                                                                                                                                                                                                                                                         |
| Name of antibody:        | RPA2                                                                                                                                                                                                                                                                                                                                                                                                                                                                                               |
| Immunogen:               | Fusion protein of human RPA2                                                                                                                                                                                                                                                                                                                                                                                                                                                                       |
| Full name:               | replication protein A2                                                                                                                                                                                                                                                                                                                                                                                                                                                                             |
| Synonyms:                | REPA2; RPA32; RP-A p32; RP-A p34                                                                                                                                                                                                                                                                                                                                                                                                                                                                   |
| SwissProt:               | P15927                                                                                                                                                                                                                                                                                                                                                                                                                                                                                             |
| WB Predicted band size:  | 29 kDa                                                                                                                                                                                                                                                                                                                                                                                                                                                                                             |
| WB Positive control:     | MCF7, Hela and HUVEC cell lysates                                                                                                                                                                                                                                                                                                                                                                                                                                                                  |
| WB Recommended dilution: | 1000-5000                                                                                                                                                                                                                                                                                                                                                                                                                                                                                          |
| IF positive control:     | Hela cells                                                                                                                                                                                                                                                                                                                                                                                                                                                                                         |
| IF Recommend dilution:   | 100-200                                                                                                                                                                                                                                                                                                                                                                                                                                                                                            |