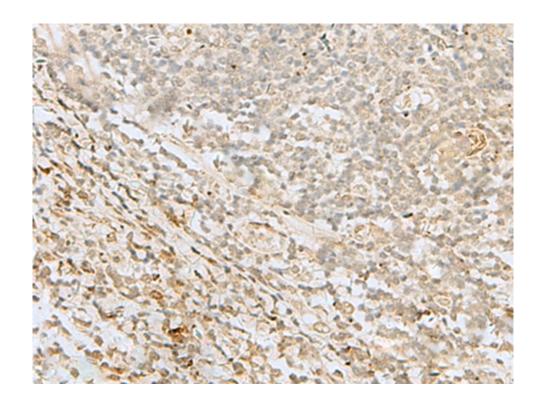

## 全国订货电话 4008-723-722

| Name of antibody:            | LYRM1                                 |
|------------------------------|---------------------------------------|
| Immunogen:                   | Fusion protein of human LYRM1         |
| Full name:                   | LYR motif containing 1                |
| Synonyms:                    | A211C6.1                              |
| SwissProt:                   | O43325                                |
| ELISA Recommended dilu tion: | 5000-10000                            |
| IHC positive control:        | Human thyroid cancer and Human tonsil |
| IHC Recommend dilution:      | 40-200                                |