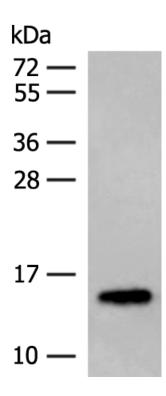

## 全国订货电话 4008-723-722

| Name of antibody:            | LYRM1                                 |
|------------------------------|---------------------------------------|
| Immunogen:                   | Fusion protein of human LYRM1         |
| Full name:                   | LYR motif containing 1                |
| Synonyms:                    | A211C6.1                              |
| SwissProt:                   | O43325                                |
| ELISA Recommended dilu tion: | 5000-10000                            |
| IHC positive control:        | Human thyroid cancer and Human tonsil |
| IHC Recommend dilution:      | 40-200                                |