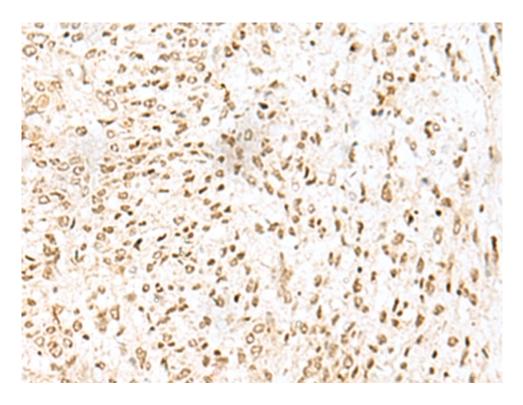

## 全国订货电话 4008-723-722

| Name of antibody:            | LYRM1                                 |
|------------------------------|---------------------------------------|
| Immunogen:                   | Fusion protein of human LYRM1         |
| Full name:                   | LYR motif containing 1                |
| Synonyms:                    | A211C6.1                              |
| SwissProt:                   | O43325                                |
| ELISA Recommended dilu tion: | 5000-10000                            |
| IHC positive control:        | Human thyroid cancer and Human tonsil |
| IHC Recommend dilution:      | 40-200                                |