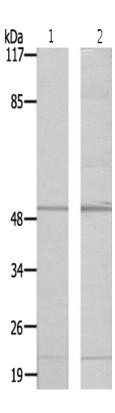

## 全国订货电话 4008-723-722

| Immunogen:                | Synthesized peptide derived from internal of human LTBR.                      |
|---------------------------|-------------------------------------------------------------------------------|
| Full name:                | lymphotoxin beta receptor (TNFR superfamily, member 3)                        |
| Synonyms :                | CD18; TNFCR; TNFR3; D12S370; TNFR-RP; TNFRSF3; TNFR2-RP; LT-BETA-R; TNF-R-III |
| SwissProt:                | P36941                                                                        |
| WB Predicted band size:   | 47 kDa                                                                        |
| WB Positive control:      | Hela cells and HepG2 cells lysates                                            |
| WB Recommended diluti on: | 500-3000                                                                      |
| IF positive control:      | Hela cells                                                                    |
| IF Recommend dilution:    | 100-500                                                                       |