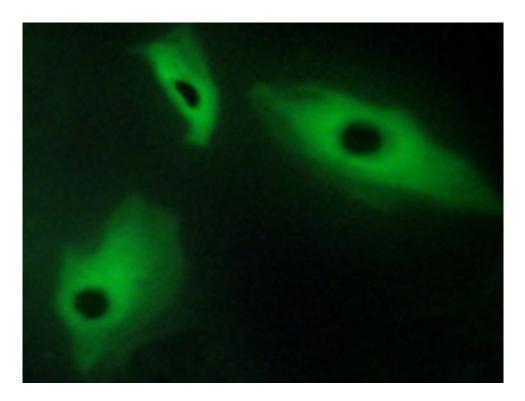

## 全国订货电话 4008-723-722

| Immunogen:                | Synthesized peptide derived from internal of human LTBR.                      |
|---------------------------|-------------------------------------------------------------------------------|
| Full name:                | lymphotoxin beta receptor (TNFR superfamily, member 3)                        |
| Synonyms :                | CD18; TNFCR; TNFR3; D12S370; TNFR-RP; TNFRSF3; TNFR2-RP; LT-BETA-R; TNF-R-III |
| SwissProt:                | P36941                                                                        |
| WB Predicted band size:   | 47 kDa                                                                        |
| WB Positive control:      | Hela cells and HepG2 cells lysates                                            |
| WB Recommended diluti on: | 500-3000                                                                      |
| IF positive control:      | Hela cells                                                                    |
| IF Recommend dilution:    | 100-500                                                                       |