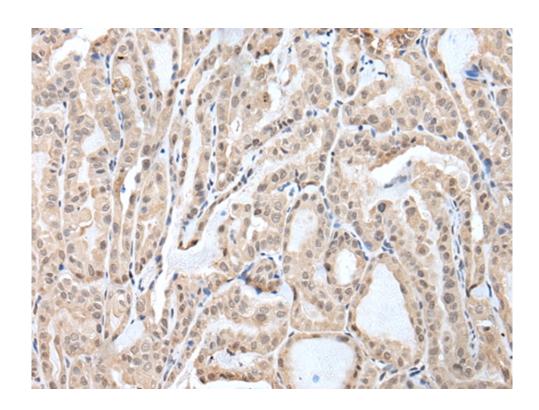

## 全国订货电话 4008-723-722

|                              | cine-rich repeat-containing protein 23), also known as leucin e-rich protein B7, is a 343 amino acid protein that contains eight LRR (leucine-rich) repeasts and one LRRCT domain. LR RC23 exists as two alternatively spliced isoforms and is enco ded by a gene mapping to chromosome 12. |
|------------------------------|---------------------------------------------------------------------------------------------------------------------------------------------------------------------------------------------------------------------------------------------------------------------------------------------|
| Applications:                | ELISA, IHC                                                                                                                                                                                                                                                                                  |
| Name of antibody:            | LRRC23                                                                                                                                                                                                                                                                                      |
| Immunogen:                   | Synthetic peptide of human LRRC23                                                                                                                                                                                                                                                           |
| Full name:                   | leucine rich repeat containing 23                                                                                                                                                                                                                                                           |
| Synonyms:                    | LRPB7                                                                                                                                                                                                                                                                                       |
| SwissProt:                   | Q53EV4                                                                                                                                                                                                                                                                                      |
| ELISA Recommended diluti on: | 5000-10000                                                                                                                                                                                                                                                                                  |
| IHC positive control:        | Human thyroid cancer and human esophagus cancer                                                                                                                                                                                                                                             |
| IHC Recommend dilution:      | 25-100                                                                                                                                                                                                                                                                                      |