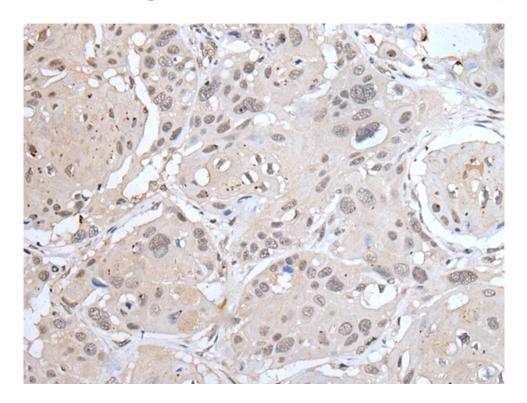

## 全国订货电话 4008-723-722

|                              | cine-rich repeat-containing protein 23), also known as leucin e-rich protein B7, is a 343 amino acid protein that contains eight LRR (leucine-rich) repeasts and one LRRCT domain. LR RC23 exists as two alternatively spliced isoforms and is enco ded by a gene mapping to chromosome 12. |
|------------------------------|---------------------------------------------------------------------------------------------------------------------------------------------------------------------------------------------------------------------------------------------------------------------------------------------|
| Applications:                | ELISA, IHC                                                                                                                                                                                                                                                                                  |
| Name of antibody:            | LRRC23                                                                                                                                                                                                                                                                                      |
| Immunogen:                   | Synthetic peptide of human LRRC23                                                                                                                                                                                                                                                           |
| Full name:                   | leucine rich repeat containing 23                                                                                                                                                                                                                                                           |
| Synonyms:                    | LRPB7                                                                                                                                                                                                                                                                                       |
| SwissProt:                   | Q53EV4                                                                                                                                                                                                                                                                                      |
| ELISA Recommended diluti on: | 5000-10000                                                                                                                                                                                                                                                                                  |
| IHC positive control:        | Human thyroid cancer and human esophagus cancer                                                                                                                                                                                                                                             |
| IHC Recommend dilution:      | 25-100                                                                                                                                                                                                                                                                                      |