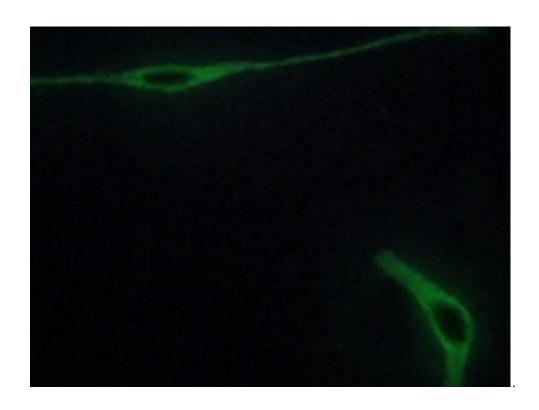

## 全国订货电话 4008-723-722

| _                       |                                                           |
|-------------------------|-----------------------------------------------------------|
| Name of antibody:       | LAMA2                                                     |
| Immunogen:              | Synthesized peptide derived from internal of human LAMA2. |
| Full name:              | laminin, alpha 2                                          |
| Synonyms:               | LAMM                                                      |
| SwissProt:              | P24043                                                    |
| IHC positive control:   | Human placenta tissue                                     |
| IHC Recommend dilution: | 50-100                                                    |
| IF positive control:    | NIH/3T3 cells                                             |
|                         | 100-500                                                   |
|                         | <u> </u>                                                  |