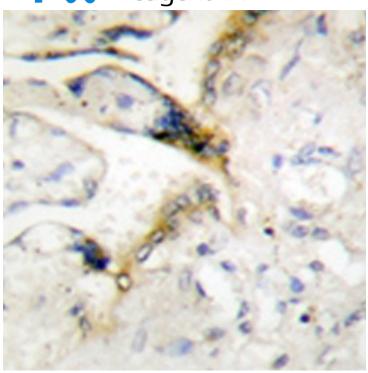

## 全国订货电话 4008-723-722

| _                       |                                                           |
|-------------------------|-----------------------------------------------------------|
| Name of antibody:       | LAMA2                                                     |
| Immunogen:              | Synthesized peptide derived from internal of human LAMA2. |
| Full name:              | laminin, alpha 2                                          |
| Synonyms:               | LAMM                                                      |
| SwissProt:              | P24043                                                    |
| IHC positive control:   | Human placenta tissue                                     |
| IHC Recommend dilution: | 50-100                                                    |
| IF positive control:    | NIH/3T3 cells                                             |
|                         | 100-500                                                   |
|                         | <u> </u>                                                  |