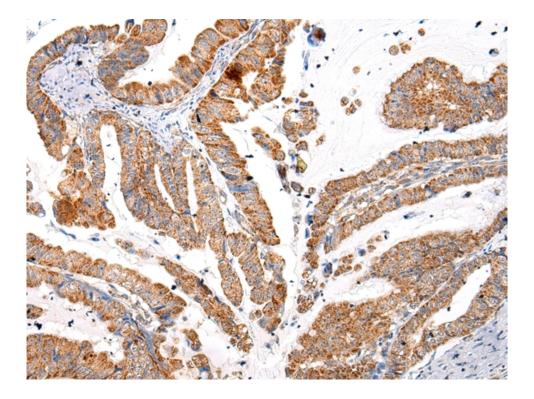

## 全国订货电话 4008-723-722

| Immunogen:               | Synthetic peptide of human KRT20                    |
|--------------------------|-----------------------------------------------------|
| Full name:               | keratin 20, type I                                  |
| Synonyms:                | K20; CD20; CK20; CK-20; KRT21                       |
| SwissProt:               | P35900                                              |
| IHC positive control:    | Human liver cancer and human esophagus cancer       |
| IHC Recommend dilution:  | 25-100                                              |
| WB Predicted band size:  | 48 kDa                                              |
| WB Positive control:     | Hela cell and Human fetal intestines tissue lysates |
| WB Recommended dilution: | 500-2000                                            |