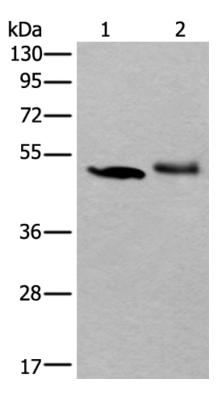

## 全国订货电话 4008-723-722

| Immunogen:               | Synthetic peptide of human KRT20                    |
|--------------------------|-----------------------------------------------------|
| Full name:               | keratin 20, type I                                  |
| Synonyms:                | K20; CD20; CK20; CK-20; KRT21                       |
| SwissProt:               | P35900                                              |
| IHC positive control:    | Human liver cancer and human esophagus cancer       |
| IHC Recommend dilution:  | 25-100                                              |
| WB Predicted band size:  | 48 kDa                                              |
| WB Positive control:     | Hela cell and Human fetal intestines tissue lysates |
| WB Recommended dilution: | 500-2000                                            |