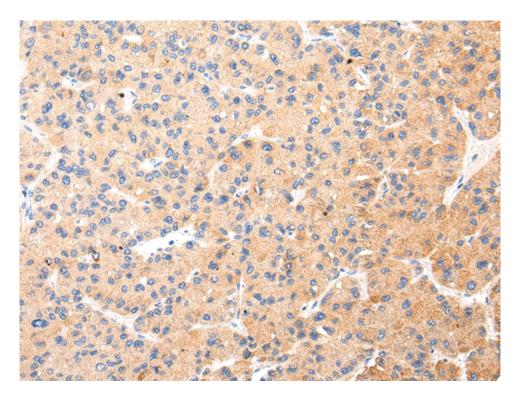

## 全国订货电话 4008-723-722

| Immunogen:               | Synthetic peptide of human KRT20                    |
|--------------------------|-----------------------------------------------------|
| Full name:               | keratin 20, type I                                  |
| Synonyms:                | K20; CD20; CK20; CK-20; KRT21                       |
| SwissProt:               | P35900                                              |
| IHC positive control:    | Human liver cancer and human esophagus cancer       |
| IHC Recommend dilution:  | 25-100                                              |
| WB Predicted band size:  | 48 kDa                                              |
| WB Positive control:     | Hela cell and Human fetal intestines tissue lysates |
| WB Recommended dilution: | 500-2000                                            |