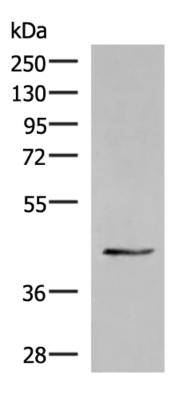

## 全国订货电话 4008-723-722

|                              | SSU, required for both rRNA maturation and ribosome biogen esis. |
|------------------------------|------------------------------------------------------------------|
| Applications:                | ELISA, IHC                                                       |
| Name of antibody:            | KRR1                                                             |
| Immunogen:                   | Fusion protein of human KRR1                                     |
| Full name:                   | KRR1, small subunit processome component homolog                 |
| Synonyms:                    | HRB2; RIP-1                                                      |
| SwissProt:                   | Q13601                                                           |
| ELISA Recommended dilu tion: | 5000-10000                                                       |
| IHC positive control:        | Human thyroid cancer                                             |
| IHC Recommend dilution:      | 50-300                                                           |