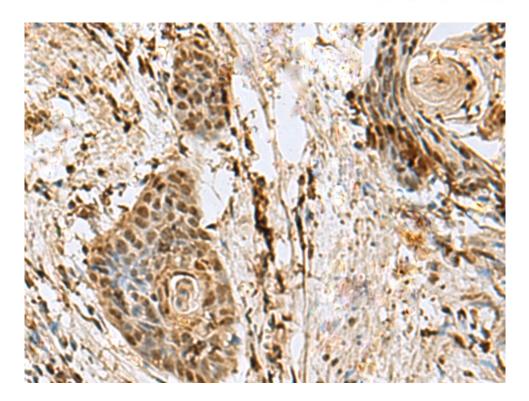

## 全国订货电话 4008-723-722

|                              | SSU, required for both rRNA maturation and ribosome biogen esis. |
|------------------------------|------------------------------------------------------------------|
| Applications:                | ELISA, IHC                                                       |
| Name of antibody:            | KRR1                                                             |
| Immunogen:                   | Fusion protein of human KRR1                                     |
| Full name:                   | KRR1, small subunit processome component homolog                 |
| Synonyms:                    | HRB2; RIP-1                                                      |
| SwissProt:                   | Q13601                                                           |
| ELISA Recommended dilu tion: | 5000-10000                                                       |
| IHC positive control:        | Human thyroid cancer                                             |
| IHC Recommend dilution:      | 50-300                                                           |