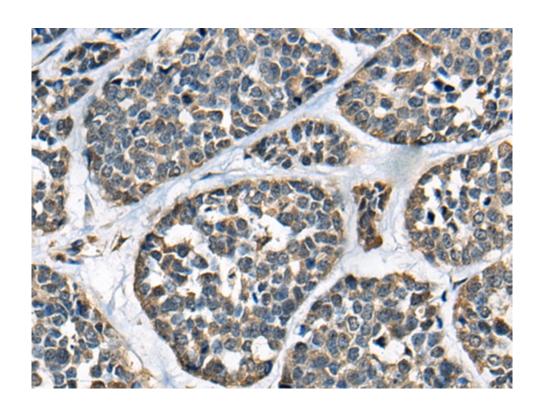

## 全国订货电话 4008-723-722

| Full name:                   | kelch like family member 12 |
|------------------------------|-----------------------------|
| Synonyms:                    | DKIR; C3IP1                 |
| SwissProt:                   | Q53G59                      |
| ELISA Recommended dilut ion: | 5000-10000                  |
| IHC positive control:        | Human esophagus cancer      |
| IHC Recommend dilution:      | 20-100                      |