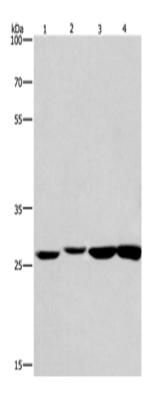

| Immunogen:                 | Fusion protein of human KLF7                                                              |
|----------------------------|-------------------------------------------------------------------------------------------|
| Full name:                 | Kruppel-like factor 7 (ubiquitous)                                                        |
| Synonyms :                 | UKLF                                                                                      |
| SwissProt:                 | O75840                                                                                    |
| ELISA Recommended dilution | 2000-5000                                                                                 |
| IHC positive control:      | Human thyroid cancer and human gastric cancer                                             |
| IHC Recommend dilution:    | 50-200                                                                                    |
| WB Predicted band size:    | 33 kDa                                                                                    |
| WB Positive control:       | Humna colon cancer and mouse kidney tissue, mouse testi<br>s and human fetal brain tissue |
| WB Recommended dilution:   | 500-2000                                                                                  |