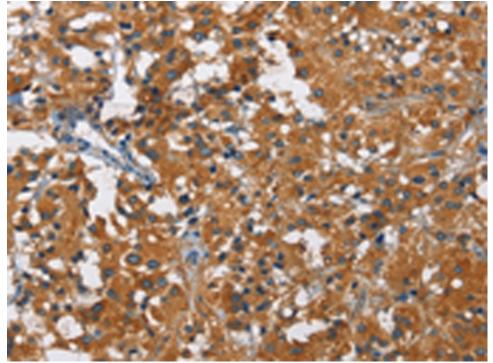

| Immunogen:                 | Fusion protein of human KLF7                                                              |
|----------------------------|-------------------------------------------------------------------------------------------|
| Full name:                 | Kruppel-like factor 7 (ubiquitous)                                                        |
| Synonyms :                 | UKLF                                                                                      |
| SwissProt:                 | O75840                                                                                    |
| ELISA Recommended dilution | 2000-5000                                                                                 |
| IHC positive control:      | Human thyroid cancer and human gastric cancer                                             |
| IHC Recommend dilution:    | 50-200                                                                                    |
| WB Predicted band size:    | 33 kDa                                                                                    |
| WB Positive control:       | Humna colon cancer and mouse kidney tissue, mouse testi<br>s and human fetal brain tissue |
| WB Recommended dilution:   | 500-2000                                                                                  |