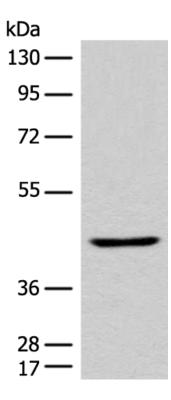

## 全国订货电话 4008-723-722

|                              | ormal tunica media formation and blood vessel stabilization . LKLF is also sufficient to program quiescence in T cells by negatively regulating the c-Myc-dependent pathway. The ge ne for human LKLF maps to chromosome 19p13.11. |
|------------------------------|------------------------------------------------------------------------------------------------------------------------------------------------------------------------------------------------------------------------------------|
| Applications:                | ELISA, WB                                                                                                                                                                                                                          |
| Name of antibody:            | KLF2                                                                                                                                                                                                                               |
| Immunogen:                   | Synthetic peptide of human KLF2                                                                                                                                                                                                    |
| Full name:                   | Kruppel like factor 2                                                                                                                                                                                                              |
| Synonyms:                    | LKLF                                                                                                                                                                                                                               |
| SwissProt:                   | Q9Y5W3                                                                                                                                                                                                                             |
| ELISA Recommended dilutio n: | 5000-10000                                                                                                                                                                                                                         |
| WB Predicted band size:      | 37 kDa                                                                                                                                                                                                                             |
| WB Positive control:         | A549 cell lysate                                                                                                                                                                                                                   |
| WB Recommended dilution:     | 200-1000                                                                                                                                                                                                                           |