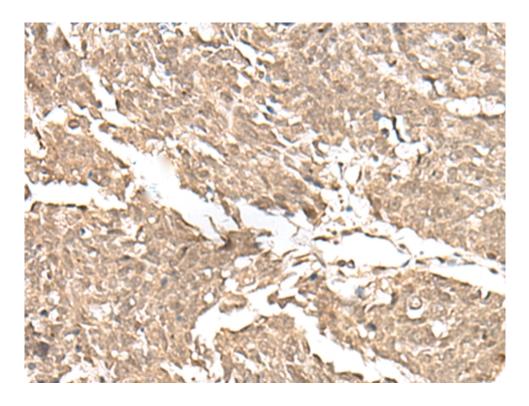

## 全国订货电话 4008-723-722

|                              | It nucleates at CpG islands and specifically demethylates both<br>mono- and di-methylated lysine-36 of histone H3. Alternative<br>splicing results in multiple transcript variants. |
|------------------------------|-------------------------------------------------------------------------------------------------------------------------------------------------------------------------------------|
| Applications:                | ELISA, IHC                                                                                                                                                                          |
| Name of antibody:            | KDM2A                                                                                                                                                                               |
| Immunogen:                   | Synthetic peptide of human KDM2A                                                                                                                                                    |
| Full name:                   | lysine demethylase 2A                                                                                                                                                               |
| Synonyms:                    | FBL7; CXXC8; FBL11; FBXL11; JHDM1A; LILINA                                                                                                                                          |
| SwissProt:                   | Q9Y2K7                                                                                                                                                                              |
| ELISA Recommended dilut ion: | 5000-10000                                                                                                                                                                          |
| IHC positive control:        | Human lung cancer and Human esophagus cancer                                                                                                                                        |
| IHC Recommend dilution:      | 50-300                                                                                                                                                                              |