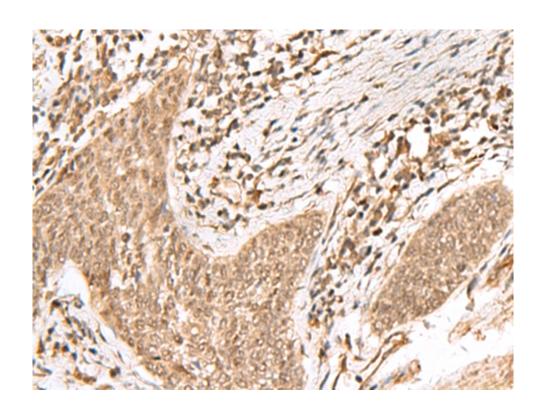

## 全国订货电话 4008-723-722

|                              | It nucleates at CpG islands and specifically demethylates both<br>mono- and di-methylated lysine-36 of histone H3. Alternative<br>splicing results in multiple transcript variants. |
|------------------------------|-------------------------------------------------------------------------------------------------------------------------------------------------------------------------------------|
| Applications:                | ELISA, IHC                                                                                                                                                                          |
| Name of antibody:            | KDM2A                                                                                                                                                                               |
| Immunogen:                   | Synthetic peptide of human KDM2A                                                                                                                                                    |
| Full name:                   | lysine demethylase 2A                                                                                                                                                               |
| Synonyms:                    | FBL7; CXXC8; FBL11; FBXL11; JHDM1A; LILINA                                                                                                                                          |
| SwissProt:                   | Q9Y2K7                                                                                                                                                                              |
| ELISA Recommended dilut ion: | 5000-10000                                                                                                                                                                          |
| IHC positive control:        | Human lung cancer and Human esophagus cancer                                                                                                                                        |
| IHC Recommend dilution:      | 50-300                                                                                                                                                                              |