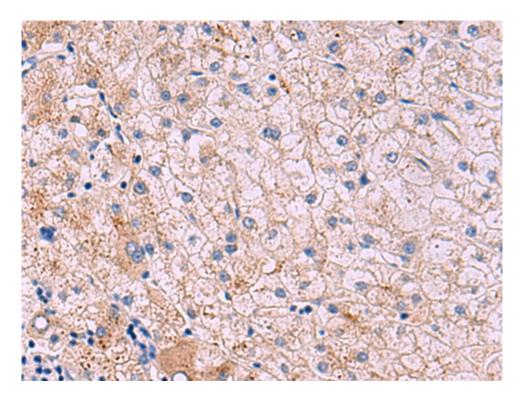

## 全国订货电话 4008-723-722

|                              | brain, subependymal calcification, and congenital cataracts. Alter native splicing results in multiple transcript variants. |
|------------------------------|-----------------------------------------------------------------------------------------------------------------------------|
| Applications:                | ELISA, WB, IHC                                                                                                              |
| Name of antibody:            | JAM3                                                                                                                        |
| Immunogen:                   | Synthetic peptide of human JAM3                                                                                             |
| Full name:                   | junctional adhesion molecule 3                                                                                              |
| Synonyms:                    | JAMC; JAM-2; JAM-3; JAM-C                                                                                                   |
| SwissProt:                   | Q9BX67                                                                                                                      |
| ELISA Recommended dil ution: | 5000-10000                                                                                                                  |
| IHC positive control:        | Human liver cancer                                                                                                          |
| IHC Recommend dilutio n:     | 40-200                                                                                                                      |
| WB Predicted band size:      | 35 kDa                                                                                                                      |
| WB Positive control:         | Human cerebrum tissue lysate                                                                                                |
| WB Recommended dilut ion:    | 500-2000                                                                                                                    |