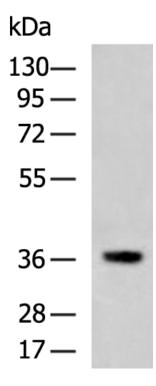

## 全国订货电话 4008-723-722

|                              | brain, subependymal calcification, and congenital cataracts. Alter native splicing results in multiple transcript variants. |
|------------------------------|-----------------------------------------------------------------------------------------------------------------------------|
| Applications:                | ELISA, WB, IHC                                                                                                              |
| Name of antibody:            | JAM3                                                                                                                        |
| Immunogen:                   | Synthetic peptide of human JAM3                                                                                             |
| Full name:                   | junctional adhesion molecule 3                                                                                              |
| Synonyms:                    | JAMC; JAM-2; JAM-3; JAM-C                                                                                                   |
| SwissProt:                   | Q9BX67                                                                                                                      |
| ELISA Recommended dil ution: | 5000-10000                                                                                                                  |
| IHC positive control:        | Human liver cancer                                                                                                          |
| IHC Recommend dilutio n:     | 40-200                                                                                                                      |
| WB Predicted band size:      | 35 kDa                                                                                                                      |
| WB Positive control:         | Human cerebrum tissue lysate                                                                                                |
| WB Recommended dilut ion:    | 500-2000                                                                                                                    |