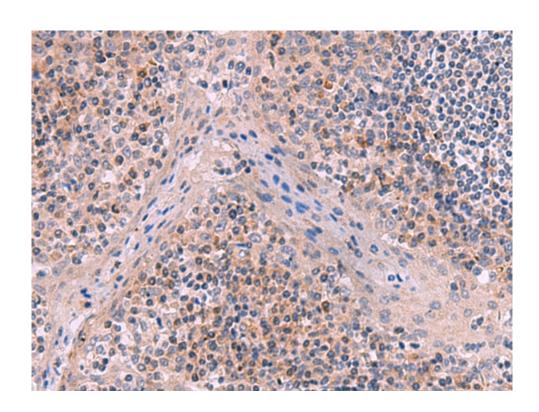

## 全国订货电话 4008-723-722

| Synonyms:                    | H4P; IHRP; GP120; PK120; ITIHL1; PK-120; ITI-HC4 |
|------------------------------|--------------------------------------------------|
| SwissProt:                   | Q14624                                           |
| ELISA Recommended dil ution: | 5000-10000                                       |
| IHC positive control:        | Human tonsil                                     |
| IHC Recommend dilution :     | 30-150                                           |