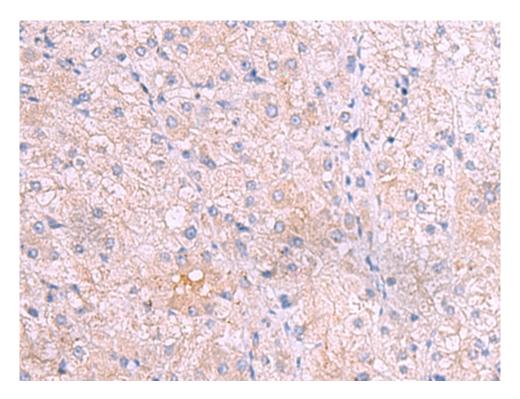

|                              | been described, but their full-length nature is not known. |
|------------------------------|------------------------------------------------------------|
| Applications:                | ELISA, IHC                                                 |
| Name of antibody:            | ITGB7                                                      |
| Immunogen:                   | Synthetic peptide of human ITGB7                           |
| Full name:                   | integrin subunit beta 7                                    |
| SwissProt:                   | P26010                                                     |
| ELISA Recommended d ilution: | 5000-10000                                                 |
| IHC positive control:        | Human thyroid cancer and Human liver cancer                |
| IHC Recommend diluti<br>on:  | 10-50                                                      |