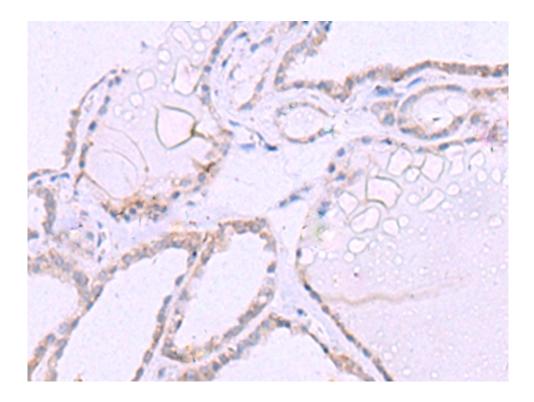

|                              | been described, but their full-length nature is not known. |
|------------------------------|------------------------------------------------------------|
| Applications:                | ELISA, IHC                                                 |
| Name of antibody:            | ITGB7                                                      |
| Immunogen:                   | Synthetic peptide of human ITGB7                           |
| Full name:                   | integrin subunit beta 7                                    |
| SwissProt:                   | P26010                                                     |
| ELISA Recommended d ilution: | 5000-10000                                                 |
| IHC positive control:        | Human thyroid cancer and Human liver cancer                |
| IHC Recommend diluti<br>on:  | 10-50                                                      |