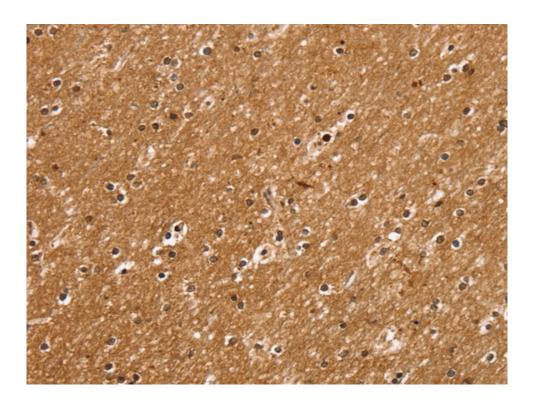

| Immunogen:                      | Synthetic peptide of human ITGA7 |
|---------------------------------|----------------------------------|
| Full name:                      | integrin subunit alpha 7         |
| SwissProt:                      | Q13683                           |
| ELISA Recommended diluti<br>on: | 5000-10000                       |
| IHC positive control:           | Human brain                      |
| IHC Recommend dilution:         | 25-100                           |