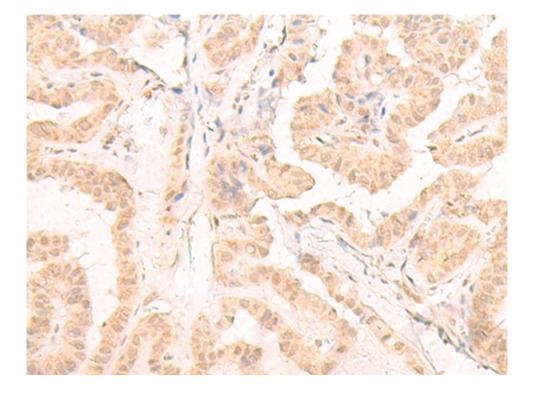

| 全国订货电记       | Ē |
|--------------|---|
| 4008-723-722 | 2 |

|                                 | s has not been confirmed.                           |
|---------------------------------|-----------------------------------------------------|
| Applications:                   | ELISA, WB, IHC                                      |
| Name of antibody:               | IL7                                                 |
| Immunogen:                      | Synthetic peptide of human IL7                      |
| Full name:                      | interleukin 7                                       |
| Synonyms:                       | IL-7                                                |
| SwissProt:                      | P13232                                              |
| ELISA Recommended diluti<br>on: | 5000-10000                                          |
| IHC positive control:           | Human ovarian cancer and Human thyroid cancer       |
| IHC Recommend dilution:         | 30-150                                              |
| WB Predicted band size:         | 20 kDa                                              |
| WB Positive control:            | Human kidney tissue and Mouse kidney tissue lysates |
| WB Recommended dilution<br>:    | 200-1000                                            |