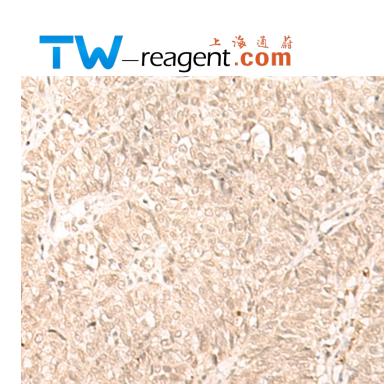

| 全国订货电记       | Ē |
|--------------|---|
| 4008-723-722 | 2 |

|                                 | s has not been confirmed.                           |
|---------------------------------|-----------------------------------------------------|
| Applications:                   | ELISA, WB, IHC                                      |
| Name of antibody:               | IL7                                                 |
| Immunogen:                      | Synthetic peptide of human IL7                      |
| Full name:                      | interleukin 7                                       |
| Synonyms:                       | IL-7                                                |
| SwissProt:                      | P13232                                              |
| ELISA Recommended diluti<br>on: | 5000-10000                                          |
| IHC positive control:           | Human ovarian cancer and Human thyroid cancer       |
| IHC Recommend dilution:         | 30-150                                              |
| WB Predicted band size:         | 20 kDa                                              |
| WB Positive control:            | Human kidney tissue and Mouse kidney tissue lysates |
| WB Recommended dilution<br>:    | 200-1000                                            |