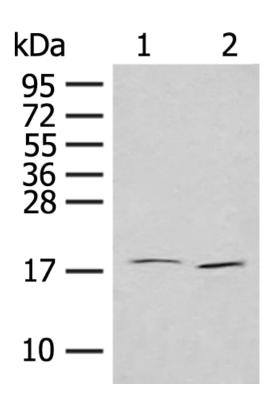

| 全国订货电记       | Ē |
|--------------|---|
| 4008-723-722 | 2 |

|                                 | s has not been confirmed.                           |
|---------------------------------|-----------------------------------------------------|
| Applications:                   | ELISA, WB, IHC                                      |
| Name of antibody:               | IL7                                                 |
| Immunogen:                      | Synthetic peptide of human IL7                      |
| Full name:                      | interleukin 7                                       |
| Synonyms:                       | IL-7                                                |
| SwissProt:                      | P13232                                              |
| ELISA Recommended diluti<br>on: | 5000-10000                                          |
| IHC positive control:           | Human ovarian cancer and Human thyroid cancer       |
| IHC Recommend dilution:         | 30-150                                              |
| WB Predicted band size:         | 20 kDa                                              |
| WB Positive control:            | Human kidney tissue and Mouse kidney tissue lysates |
| WB Recommended dilution<br>:    | 200-1000                                            |