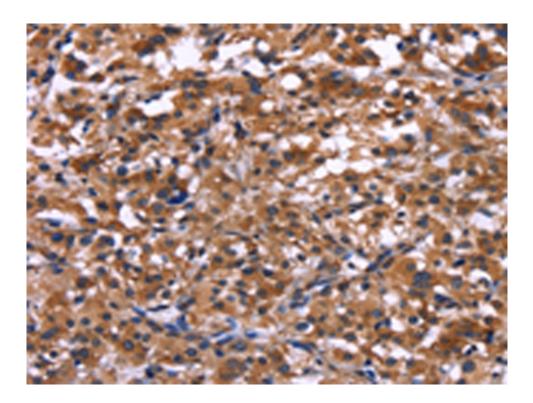

| Full name:                      | interleukin 1, alpha                        |
|---------------------------------|---------------------------------------------|
| Synonyms :                      | IL1; IL-1A; IL1F1; IL1-ALPHA                |
| SwissProt:                      | P01583                                      |
| ELISA Recommended dilu<br>tion: | 2000-5000                                   |
| IHC positive control:           | Human thyroid cancer and human liver cancer |
| IHC Recommend dilution          | 50-200                                      |