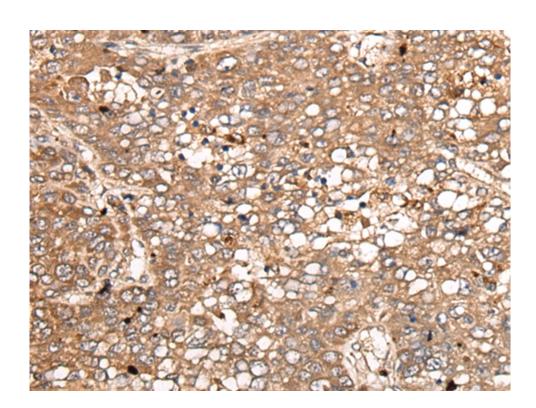

## 全国订货电话 4008-723-722

| Immunogen:                   | Synthetic peptide of human IGFBP2            |
|------------------------------|----------------------------------------------|
| Full name:                   | insulin like growth factor binding protein 2 |
| Synonyms:                    | IBP2; IGF-BP53                               |
| SwissProt:                   | P18065                                       |
| ELISA Recommended d ilution: | 5000-10000                                   |
|                              | Human liver cancer                           |
| IHC Recommend diluti on:     | 25-100                                       |