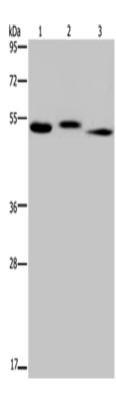

## 全国订货电话 4008-723-722

|                             | on the same strand as N-acetyltransferase 6 (GCN5-related), and some transcripts of each gene share a portion of the first exon. |
|-----------------------------|----------------------------------------------------------------------------------------------------------------------------------|
| Applications:               | ELISA, WB, IHC                                                                                                                   |
| Name of antibody:           | HYAL3                                                                                                                            |
| Immunogen:                  | Fusion protein of human HYAL3                                                                                                    |
| Full name:                  | hyaluronoglucosaminidase 3                                                                                                       |
| Synonyms:                   | LUCA3; HYAL-3; LUCA-3                                                                                                            |
| SwissProt:                  | O43820                                                                                                                           |
| ELISA Recommended dilution: | 2000-5000                                                                                                                        |
| IHC positive control:       | Human cervical cancer and human colon cancer                                                                                     |
| IHC Recommend diluti on:    | 50-200                                                                                                                           |
| WB Predicted band si ze:    | 47 kDa                                                                                                                           |
| WB Positive control:        | Human kidney tissue, HepG2 cells and human testis tissue                                                                         |
| WB Recommended dil ution:   | 500-2000                                                                                                                         |