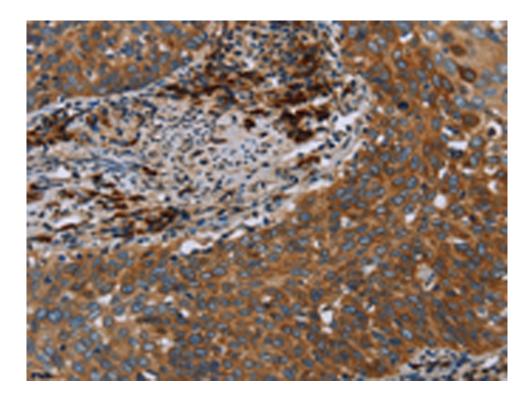

## 全国订货电话 4008-723-722

|                             | on the same strand as N-acetyltransferase 6 (GCN5-related), and some transcripts of each gene share a portion of the first exon. |
|-----------------------------|----------------------------------------------------------------------------------------------------------------------------------|
| Applications:               | ELISA, WB, IHC                                                                                                                   |
| Name of antibody:           | HYAL3                                                                                                                            |
| Immunogen:                  | Fusion protein of human HYAL3                                                                                                    |
| Full name:                  | hyaluronoglucosaminidase 3                                                                                                       |
| Synonyms:                   | LUCA3; HYAL-3; LUCA-3                                                                                                            |
| SwissProt:                  | O43820                                                                                                                           |
| ELISA Recommended dilution: | 2000-5000                                                                                                                        |
| IHC positive control:       | Human cervical cancer and human colon cancer                                                                                     |
| IHC Recommend diluti on:    | 50-200                                                                                                                           |
| WB Predicted band si ze:    | 47 kDa                                                                                                                           |
| WB Positive control:        | Human kidney tissue, HepG2 cells and human testis tissue                                                                         |
| WB Recommended dil ution:   | 500-2000                                                                                                                         |