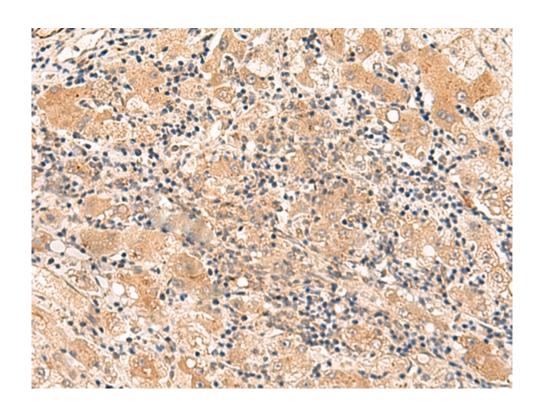

## 全国订货电话 4008-723-722

| Full name:                   | hippocalcin        |
|------------------------------|--------------------|
| Synonyms:                    | BDR2; DYT2         |
| SwissProt:                   | P84074             |
| ELISA Recommended diluti on: | 5000-10000         |
| IHC positive control:        | Human liver cancer |
| IHC Recommend dilution:      | 30-150             |