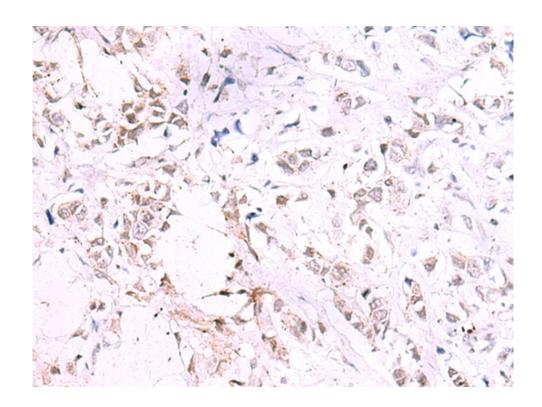

## 全国订货电话 4008-723-722

|                             | ,                                              |
|-----------------------------|------------------------------------------------|
| Applications:               | ELISA, IHC                                     |
| Name of antibody:           | HOXD4                                          |
| Immunogen:                  | Synthetic peptide of human HOXD4               |
| Full name:                  | homeobox D4                                    |
| Synonyms:                   | HOX4; HOX4B; HHO.C13; HOX-5.1; Hox-4.2         |
| SwissProt:                  | P09016                                         |
| ELISA Recommended dilution: | 5000-10000                                     |
| IHC positive control:       | Human esophagus cancer and Human breast cancer |
| IHC Recommend diluti on:    | 10-50                                          |