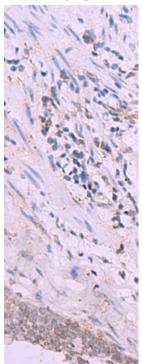

## 全国订货电话 4008-723-722

|                             | ,                                              |
|-----------------------------|------------------------------------------------|
| Applications:               | ELISA, IHC                                     |
| Name of antibody:           | HOXD4                                          |
| Immunogen:                  | Synthetic peptide of human HOXD4               |
| Full name:                  | homeobox D4                                    |
| Synonyms:                   | HOX4; HOX4B; HHO.C13; HOX-5.1; Hox-4.2         |
| SwissProt:                  | P09016                                         |
| ELISA Recommended dilution: | 5000-10000                                     |
| IHC positive control:       | Human esophagus cancer and Human breast cancer |
| IHC Recommend diluti on:    | 10-50                                          |