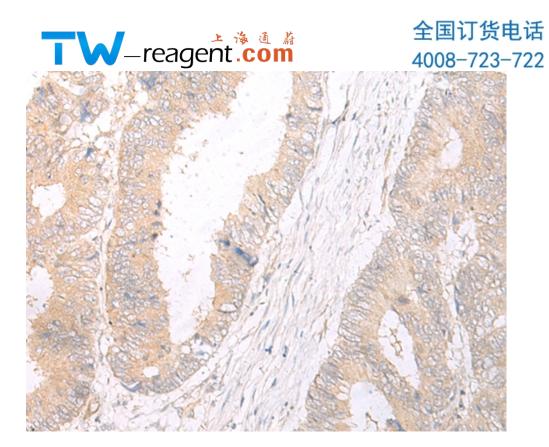

## 全国订货电话 4008-723-722

|                                 | on 3 are responsible for the peptide binding specificity of eac<br>h class one molecule. Typing for these polymorphisms is routi<br>nely done for bone marrow and kidney transplantation. Over<br>one hundred HLA-C alleles have been described |
|---------------------------------|-------------------------------------------------------------------------------------------------------------------------------------------------------------------------------------------------------------------------------------------------|
| Applications:                   | ELISA, IHC                                                                                                                                                                                                                                      |
| Name of antibody:               | HLA-C                                                                                                                                                                                                                                           |
| Immunogen:                      | Synthetic peptide of human HLA-C                                                                                                                                                                                                                |
| Full name:                      | major histocompatibility complex, class I, C                                                                                                                                                                                                    |
| Synonyms:                       | MHC; HLAC; HLC-C; D6S204; PSORS1; HLA-JY3                                                                                                                                                                                                       |
| SwissProt:                      | P10321                                                                                                                                                                                                                                          |
| ELISA Recommended dilut<br>ion: | 5000-10000                                                                                                                                                                                                                                      |
| IHC positive control:           | Human colorectal cancer and Human cervical cancer                                                                                                                                                                                               |
| IHC Recommend dilution:         | 25-100                                                                                                                                                                                                                                          |