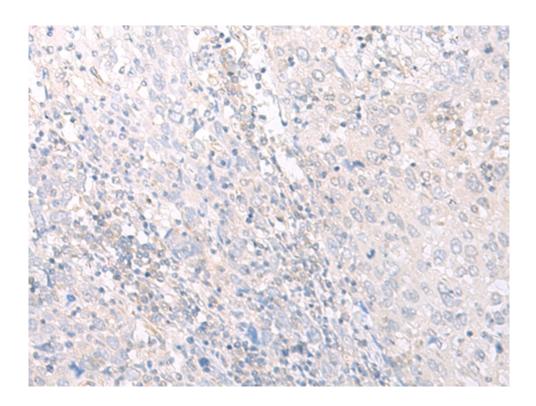

## 全国订货电话 4008-723-722

|                                 | on 3 are responsible for the peptide binding specificity of eac<br>h class one molecule. Typing for these polymorphisms is routi<br>nely done for bone marrow and kidney transplantation. Over<br>one hundred HLA-C alleles have been described |
|---------------------------------|-------------------------------------------------------------------------------------------------------------------------------------------------------------------------------------------------------------------------------------------------|
| Applications:                   | ELISA, IHC                                                                                                                                                                                                                                      |
| Name of antibody:               | HLA-C                                                                                                                                                                                                                                           |
| Immunogen:                      | Synthetic peptide of human HLA-C                                                                                                                                                                                                                |
| Full name:                      | major histocompatibility complex, class I, C                                                                                                                                                                                                    |
| Synonyms:                       | MHC; HLAC; HLC-C; D6S204; PSORS1; HLA-JY3                                                                                                                                                                                                       |
| SwissProt:                      | P10321                                                                                                                                                                                                                                          |
| ELISA Recommended dilut<br>ion: | 5000-10000                                                                                                                                                                                                                                      |
| IHC positive control:           | Human colorectal cancer and Human cervical cancer                                                                                                                                                                                               |
| IHC Recommend dilution:         | 25-100                                                                                                                                                                                                                                          |