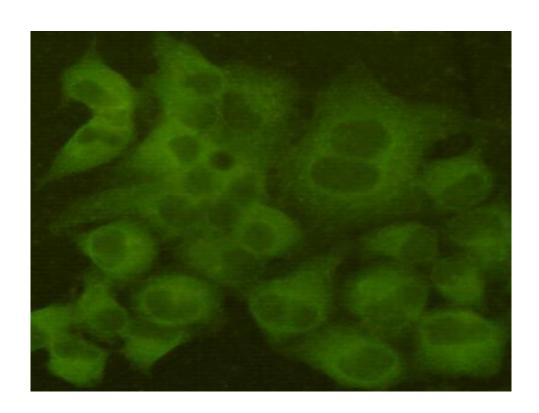

## 全国订货电话 4008-723-722

| Synonyms:                | MAP2A; MAP2B; MAP2C                      |
|--------------------------|------------------------------------------|
| SwissProt:               | P11137                                   |
| WB Predicted band size:  | 200 kDa                                  |
| WB Positive control:     | Mouse Brain tissue and Hela cell lysates |
| WB Recommended dilution: | 1000-5000                                |
| IF positive control:     | Hela cells                               |
| IF Recommend dilution:   | 50-100                                   |