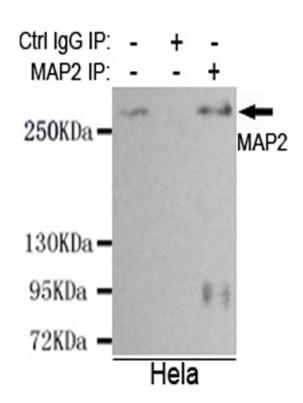

## 全国订货电话 4008-723-722

| Synonyms:                | MAP2A; MAP2B; MAP2C                      |
|--------------------------|------------------------------------------|
| SwissProt:               | P11137                                   |
| WB Predicted band size:  | 200 kDa                                  |
| WB Positive control:     | Mouse Brain tissue and Hela cell lysates |
| WB Recommended dilution: | 1000-5000                                |
| IF positive control:     | Hela cells                               |
| IF Recommend dilution:   | 50-100                                   |

全国订货电话 4008-723-722

M 1 2

250KDa -130KDa -95KDa -72KDa -