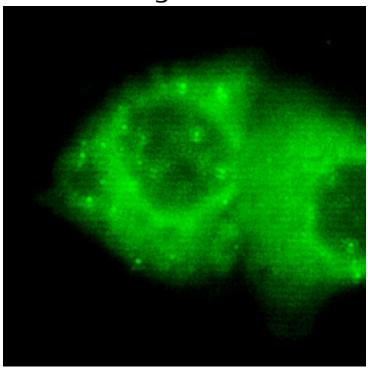

## 全国订货电话 4008-723-722

| Full name:               | keratin 7                         |
|--------------------------|-----------------------------------|
| Synonyms:                | K7; CK7; SCL; K2C7                |
| SwissProt:               | P08729                            |
| WB Predicted band size:  | 51 kDa                            |
| WB Positive control:     | HepG2, T47D and Hela cell lysates |
| WB Recommended dilution: | 1000-5000                         |
| IF positive control:     | Hela cells                        |
| IF Recommend dilution:   | 50-150                            |