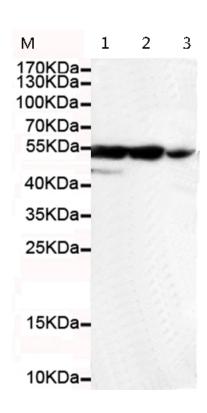

## 全国订货电话 4008-723-722

| Full name:               | keratin 7                         |
|--------------------------|-----------------------------------|
| Synonyms:                | K7; CK7; SCL; K2C7                |
| SwissProt:               | P08729                            |
| WB Predicted band size:  | 51 kDa                            |
| WB Positive control:     | HepG2, T47D and Hela cell lysates |
| WB Recommended dilution: | 1000-5000                         |
| IF positive control:     | Hela cells                        |
| IF Recommend dilution:   | 50-150                            |