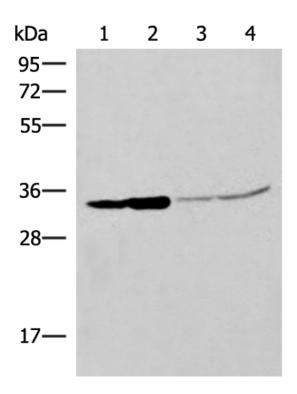

| Full name:               | interleukin 1 beta                                          |
|--------------------------|-------------------------------------------------------------|
| Synonyms:                | IL-1; IL1F2; IL1-BETA; IL-1β                                |
| SwissProt:               | P01584                                                      |
| WB Predicted band size:  | 31 kDa                                                      |
| WB Positive control:     | A549, A172 and HeLa cell, Human fetal liver tissue lysa tes |
| WB Recommended dilution: | 500-2000                                                    |