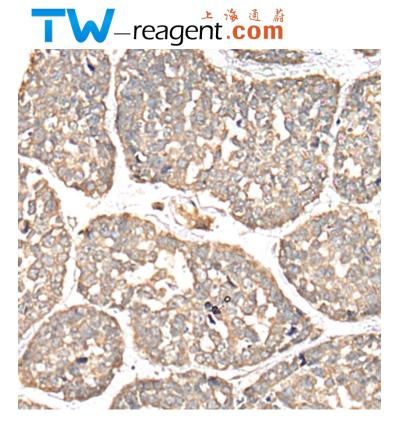

## 全国订货电话 4008-723-722

| <del>-</del>                |                                                        |
|-----------------------------|--------------------------------------------------------|
| Name of antibody:           | VTI1A                                                  |
| Immunogen:                  | Full length fusion protein                             |
| Full name:                  | vesicle transport through interaction with t-SNAREs 1A |
| Synonyms:                   | MMDS3; MVti1; VTI1RP2; Vti1-rp2                        |
| SwissProt:                  | Q96AJ9                                                 |
| ELISA Recommended dilution: | 5000-10000                                             |
| IHC positive control:       | Human esophagus cancer                                 |
| IHC Recommend dilution:     | 25-100                                                 |
| WB Predicted band size:     | 25 kDa                                                 |
| WB Positive control:        | 231,Jurkat,Hela and HEPG2 cell lysates                 |
| WB Recommended dilution:    | 200-1000                                               |