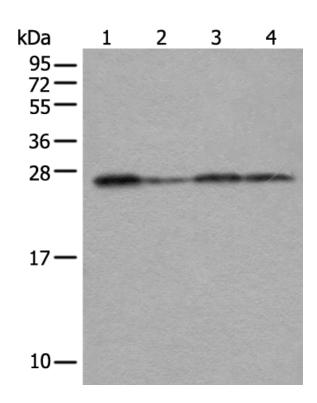

## 全国订货电话 4008-723-722

| <del>-</del>                |                                                        |
|-----------------------------|--------------------------------------------------------|
| Name of antibody:           | VTI1A                                                  |
| Immunogen:                  | Full length fusion protein                             |
| Full name:                  | vesicle transport through interaction with t-SNAREs 1A |
| Synonyms:                   | MMDS3; MVti1; VTI1RP2; Vti1-rp2                        |
| SwissProt:                  | Q96AJ9                                                 |
| ELISA Recommended dilution: | 5000-10000                                             |
| IHC positive control:       | Human esophagus cancer                                 |
| IHC Recommend dilution:     | 25-100                                                 |
| WB Predicted band size:     | 25 kDa                                                 |
| WB Positive control:        | 231,Jurkat,Hela and HEPG2 cell lysates                 |
| WB Recommended dilution:    | 200-1000                                               |