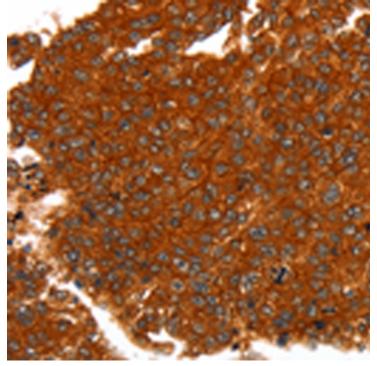

| Synonyms :                  | MVCL, CMD1W, CMH15                       |
|-----------------------------|------------------------------------------|
| SwissProt:                  | P18206                                   |
| ELISA Recommended dilution: | 5000-240000                              |
| IHC positive control:       | Human liver cancer and human lung cancer |
| IHC Recommend dilution:     | 25-100                                   |
| WB Predicted band size:     | 123 kDa                                  |
| WB Positive control:        | Hela cells                               |
| WB Recommended dilution:    | 1000-4000                                |