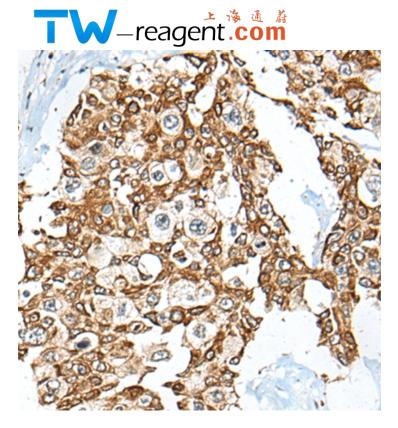

## 全国订货电话 4008-723-722

|                             | with WDR48 to have high activity. The gene enco ding USP12 maps to human chromosome 13, whi ch houses over 400 genes, such as BRCA2 and R B1, and comprises nearly 4% of the human geno me. |
|-----------------------------|---------------------------------------------------------------------------------------------------------------------------------------------------------------------------------------------|
| Applications:               | ELISA, IHC                                                                                                                                                                                  |
| Name of antibody:           | USP12                                                                                                                                                                                       |
| Immunogen:                  | Full length fusion protein                                                                                                                                                                  |
| Full name:                  | ubiquitin specific peptidase 12                                                                                                                                                             |
| Synonyms:                   | UBH1; USP12L1                                                                                                                                                                               |
| SwissProt:                  | O75317                                                                                                                                                                                      |
| ELISA Recommended dilution: | 5000-10000                                                                                                                                                                                  |
| IHC positive control:       | Human thyroid cancer and human prostate cance r                                                                                                                                             |
| IHC Recommend dilution:     | 30-150                                                                                                                                                                                      |