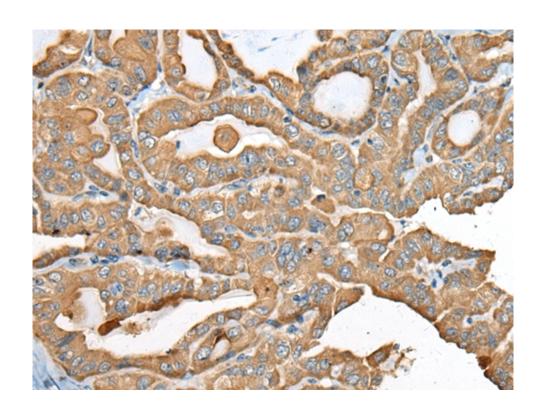

## 全国订货电话 4008-723-722

|                             | with WDR48 to have high activity. The gene enco ding USP12 maps to human chromosome 13, whi ch houses over 400 genes, such as BRCA2 and R B1, and comprises nearly 4% of the human geno me. |
|-----------------------------|---------------------------------------------------------------------------------------------------------------------------------------------------------------------------------------------|
| Applications:               | ELISA, IHC                                                                                                                                                                                  |
| Name of antibody:           | USP12                                                                                                                                                                                       |
| Immunogen:                  | Full length fusion protein                                                                                                                                                                  |
| Full name:                  | ubiquitin specific peptidase 12                                                                                                                                                             |
| Synonyms:                   | UBH1; USP12L1                                                                                                                                                                               |
| SwissProt:                  | O75317                                                                                                                                                                                      |
| ELISA Recommended dilution: | 5000-10000                                                                                                                                                                                  |
| IHC positive control:       | Human thyroid cancer and human prostate cance r                                                                                                                                             |
| IHC Recommend dilution:     | 30-150                                                                                                                                                                                      |