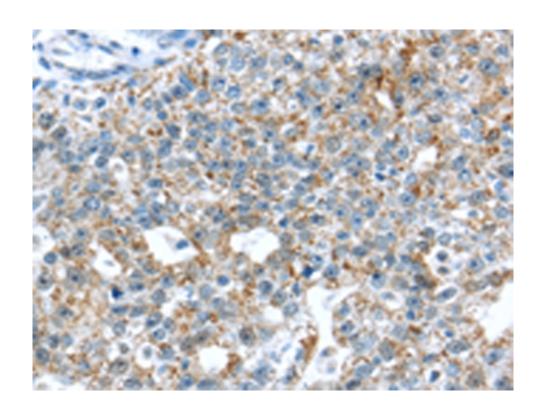

## 技术规格

| Background:   | TTBK1 (tau tubulin kinase 1), also known as BDTK (brain -derived tau kinase), is a 1,321 amino acid protein that contains one protein kinase domain and belongs to the serine/threonine protein kinase family. Localized to the cytoplasm and expressed at high levels in brain and at lower levels in testis and spinal cord, TTBK1 functions a s a serine/threonine kinase that can phosphorylate Tau (a protein involved in tubulin polymerization) on threonine, tyrosine and serine residues. Specifically, TTBK1 uses divalent cations, such as magnesium and manganese, to catalyze the ATP-dependent transfer of a phosphate group onto Tau, creating a phosphoprotein and ADP. Phosphorylation of Tau causes its aggregation and subsequent loss of function, suggesting an important role for TT |
|---------------|------------------------------------------------------------------------------------------------------------------------------------------------------------------------------------------------------------------------------------------------------------------------------------------------------------------------------------------------------------------------------------------------------------------------------------------------------------------------------------------------------------------------------------------------------------------------------------------------------------------------------------------------------------------------------------------------------------------------------------------------------------------------------------------------------------|
| Applications: | BK1 in the control of tubulin dynamics.  ELISA, IHC                                                                                                                                                                                                                                                                                                                                                                                                                                                                                                                                                                                                                                                                                                                                                        |

## 全国订货电话 4008-723-722

| Name of antibody:           | TTBK1                               |
|-----------------------------|-------------------------------------|
| Immunogen:                  | Synthetic peptide of humanTTBK1     |
| Full name:                  | tau tubulin kinase 1                |
| Synonyms:                   | BDTK                                |
| SwissProt:                  | Q5TCY1                              |
| ELISA Recommended dilution: | 2000-5000                           |
| IHC positive control:       | Human breast cancer and Human brain |
| IHC Recommend dilution:     | 25-100                              |