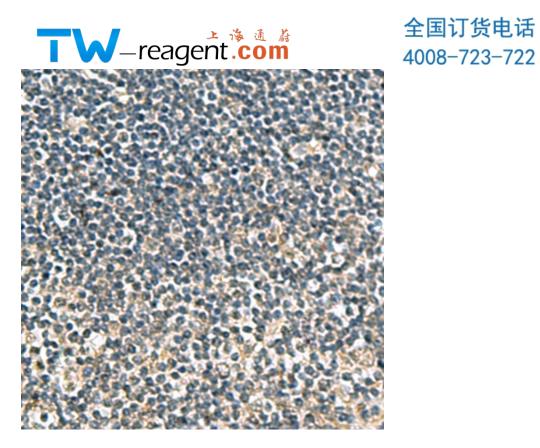

| Synonyms:                   | BIP; BMP3B; BMP-3b                   |
|-----------------------------|--------------------------------------|
| SwissProt:                  | P55107                               |
| ELISA Recommended dilution: | 5000-10000                           |
| IHC positive control:       | Human tonsil and Human breast cancer |
| IHC Recommend dilution:     | 25-50                                |