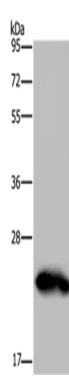

| Full name:                  | growth hormone 2                         |
|-----------------------------|------------------------------------------|
| Synonyms :                  | GHL; GHV; GH-V; hGH-V                    |
| SwissProt:                  | P01242                                   |
| ELISA Recommended dilution: | 2000-5000                                |
| IHC positive control:       | Human colon cancer and human lung cancer |
| IHC Recommend dilution:     | 50-200                                   |
| WB Predicted band size:     | 25 kDa                                   |
| WB Positive control:        | Human placenta tissue                    |
| WB Recommended dilution:    | 500-2000                                 |