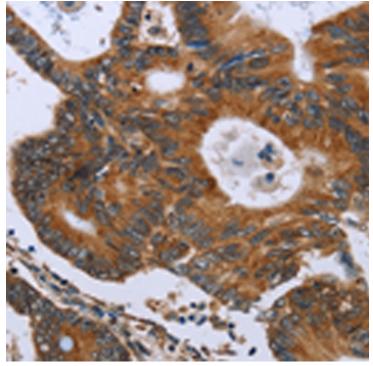

| Full name:                  | growth hormone 2                         |
|-----------------------------|------------------------------------------|
| Synonyms :                  | GHL; GHV; GH-V; hGH-V                    |
| SwissProt:                  | P01242                                   |
| ELISA Recommended dilution: | 2000-5000                                |
| IHC positive control:       | Human colon cancer and human lung cancer |
| IHC Recommend dilution:     | 50-200                                   |
| WB Predicted band size:     | 25 kDa                                   |
| WB Positive control:        | Human placenta tissue                    |
| WB Recommended dilution:    | 500-2000                                 |