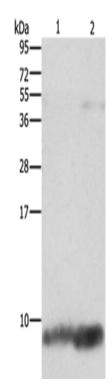

## 全国订货电话 4008-723-722

| Full name:                  | FXYD domain containing ion transport regulator 1 |
|-----------------------------|--------------------------------------------------|
| Synonyms :                  | PLM                                              |
| SwissProt:                  | O00168                                           |
| ELISA Recommended dilution: | 2000-5000                                        |
| IHC positive control:       | Human tonsil and human brain                     |
| IHC Recommend dilution:     | 50-200                                           |
| WB Predicted band size:     | 10 kDa                                           |
| WB Positive control:        | Mouse brain and heart tissue                     |
| WB Recommended dilution:    | 500-2000                                         |