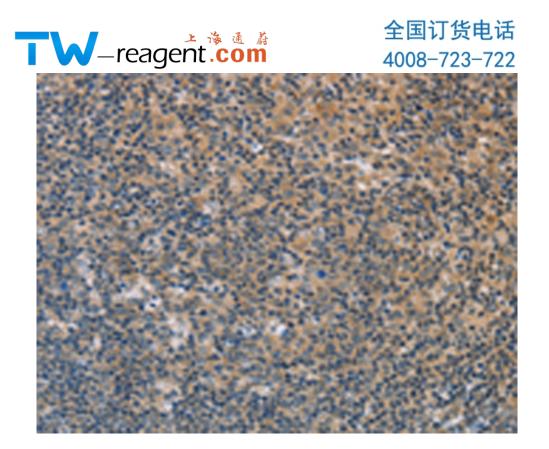

## 全国订货电话 4008-723-722

| Full name:                  | FXYD domain containing ion transport regulator 1 |
|-----------------------------|--------------------------------------------------|
| Synonyms :                  | PLM                                              |
| SwissProt:                  | O00168                                           |
| ELISA Recommended dilution: | 2000-5000                                        |
| IHC positive control:       | Human tonsil and human brain                     |
| IHC Recommend dilution:     | 50-200                                           |
| WB Predicted band size:     | 10 kDa                                           |
| WB Positive control:        | Mouse brain and heart tissue                     |
| WB Recommended dilution:    | 500-2000                                         |