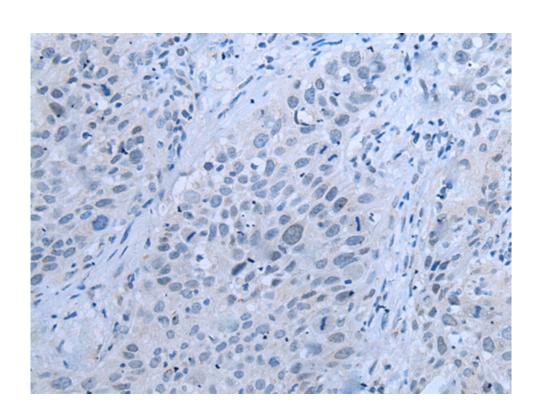

### 全国订货电话 4008-723-722

| Synonyms:                          | CGI-127                                |
|------------------------------------|----------------------------------------|
| SwissProt:                         | P62699                                 |
| <b>ELISA</b> Recommended dilution: | 5000-10000                             |
| IHC positive control:              | Human brain and human esophagus cancer |
| IHC Recommend dilution:            | 40-250                                 |