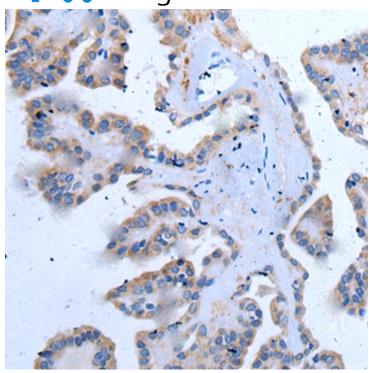

### 全国订货电话 4008-723-722

| Synonyms:                          | CGI-127                                |
|------------------------------------|----------------------------------------|
| SwissProt:                         | P62699                                 |
| <b>ELISA</b> Recommended dilution: | 5000-10000                             |
| IHC positive control:              | Human brain and human esophagus cancer |
| IHC Recommend dilution:            | 40-250                                 |