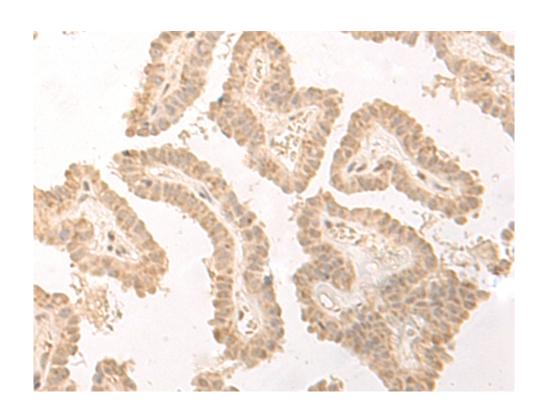

## 全国订货电话 4008-723-722

| Name of antibody:           | ZBED1                             |
|-----------------------------|-----------------------------------|
| Immunogen:                  | Fusion protein of human ZBED1     |
| Full name:                  | zinc finger BED-type containing 1 |
| Synonyms:                   | ALTE; DREF; TRAMP; hDREF          |
| SwissProt:                  | O96006                            |
| ELISA Recommended dilution: | 2000-5000                         |
| IHC positive control:       | Human esophagus cancer            |
| IHC Recommend dilution:     | 30-150                            |