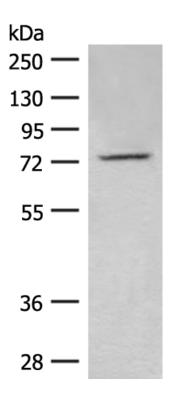

## 全国订货电话 4008-723-722

| Name of antibody:           | ZBED1                             |
|-----------------------------|-----------------------------------|
| Immunogen:                  | Fusion protein of human ZBED1     |
| Full name:                  | zinc finger BED-type containing 1 |
| Synonyms:                   | ALTE; DREF; TRAMP; hDREF          |
| SwissProt:                  | O96006                            |
| ELISA Recommended dilution: | 2000-5000                         |
| IHC positive control:       | Human esophagus cancer            |
| IHC Recommend dilution:     | 30-150                            |