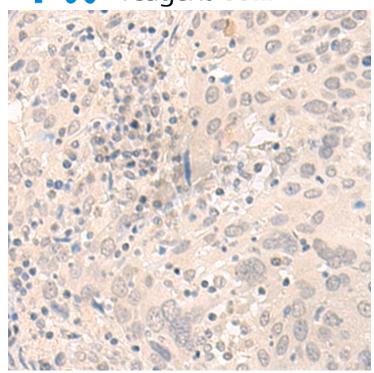

## 全国订货电话 4008-723-722

| Name of antibody:           | ZBED1                             |
|-----------------------------|-----------------------------------|
| Immunogen:                  | Fusion protein of human ZBED1     |
| Full name:                  | zinc finger BED-type containing 1 |
| Synonyms:                   | ALTE; DREF; TRAMP; hDREF          |
| SwissProt:                  | O96006                            |
| ELISA Recommended dilution: | 2000-5000                         |
| IHC positive control:       | Human esophagus cancer            |
| IHC Recommend dilution:     | 30-150                            |