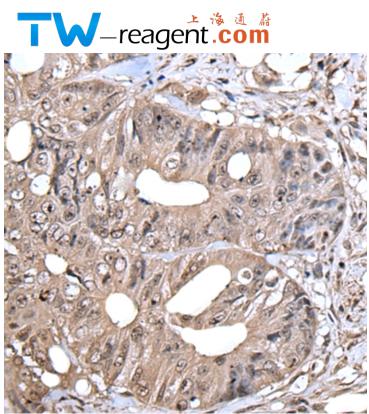

## 全国订货电话 4008-723-722

| g results in multiple transcript variants that encode the same isoform. |
|-------------------------------------------------------------------------|
| ELISA, WB, IHC                                                          |
| ZYX                                                                     |
| Fusion protein of human ZYX                                             |
| zyxin                                                                   |
| ESP-2; HED-2                                                            |
| Q15942                                                                  |
| 5000-10000                                                              |
| Human colorectal cancer                                                 |
| 25-100                                                                  |
| 61 kDa                                                                  |
| 293T cell lysate                                                        |
| 200-1000                                                                |
|                                                                         |