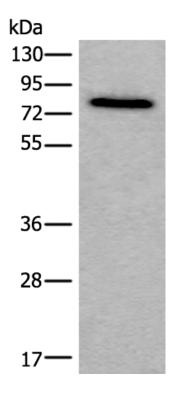

## 全国订货电话 4008-723-722

| g results in multiple transcript variants that encode the same isoform. |
|-------------------------------------------------------------------------|
| ELISA, WB, IHC                                                          |
| ZYX                                                                     |
| Fusion protein of human ZYX                                             |
| zyxin                                                                   |
| ESP-2; HED-2                                                            |
| Q15942                                                                  |
| 5000-10000                                                              |
| Human colorectal cancer                                                 |
| 25-100                                                                  |
| 61 kDa                                                                  |
| 293T cell lysate                                                        |
| 200-1000                                                                |
|                                                                         |