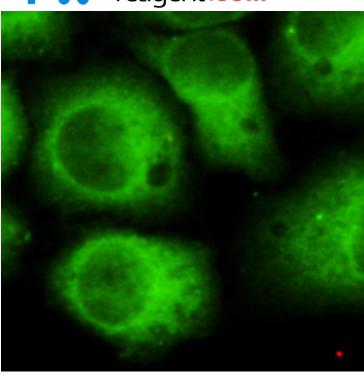

## 全国订货电话 4008-723-722

|                          | ernative splicing results in multiple transcript variants . |
|--------------------------|-------------------------------------------------------------|
| Applications:            | WB, IF                                                      |
| Name of antibody:        | CDK5(N-term)                                                |
| Immunogen:               | Fusion protein of human CDK5                                |
| Full name:               | cyclin dependent kinase 5                                   |
| Synonyms:                | LIS7; PSSALRE                                               |
| SwissProt:               | Q00535                                                      |
| WB Predicted band size:  | 33 kDa                                                      |
| WB Positive control:     | 3T3, Hela, PC-12, COS7, Jurkat and K562 cell lysates        |
| WB Recommended dilution: | 500-2000                                                    |
| IF positive control:     | Hela cells                                                  |
| IF Recommend dilution:   | 50-150                                                      |