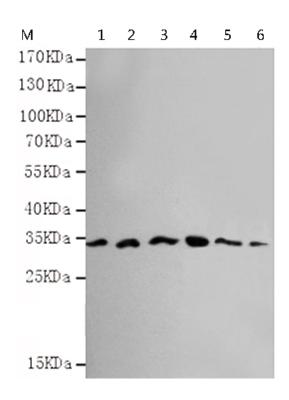

## 全国订货电话 4008-723-722

|                          | ernative splicing results in multiple transcript variants . |
|--------------------------|-------------------------------------------------------------|
| Applications:            | WB, IF                                                      |
| Name of antibody:        | CDK5(N-term)                                                |
| Immunogen:               | Fusion protein of human CDK5                                |
| Full name:               | cyclin dependent kinase 5                                   |
| Synonyms:                | LIS7; PSSALRE                                               |
| SwissProt:               | Q00535                                                      |
| WB Predicted band size:  | 33 kDa                                                      |
| WB Positive control:     | 3T3, Hela, PC-12, COS7, Jurkat and K562 cell lysates        |
| WB Recommended dilution: | 500-2000                                                    |
| IF positive control:     | Hela cells                                                  |
| IF Recommend dilution:   | 50-150                                                      |