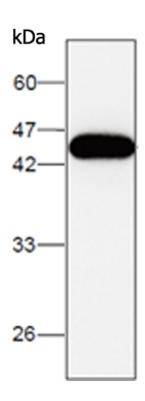

## 技术规格

| Background:       | This gene encodes a member of the A1 family of pepti dases. The encoded preproprotein is proteolytically proc essed to generate multiple protein products. These pro ducts include the cathepsin D light and heavy chains, w hich heterodimerize to form the mature enzyme. This e nzyme exhibits pepsin-like activity and plays a role in p rotein turnover and in the proteolytic activation of hor mones and growth factors. Mutations in this gene play a causal role in neuronal ceroid lipofuscinosis-10 and m ay be involved in the pathogenesis of several other dis eases, including breast cancer and possibly Alzheimer's disease. |
|-------------------|-----------------------------------------------------------------------------------------------------------------------------------------------------------------------------------------------------------------------------------------------------------------------------------------------------------------------------------------------------------------------------------------------------------------------------------------------------------------------------------------------------------------------------------------------------------------------------------------------------------------------------------------------|
| Applications:     | ELISA, WB                                                                                                                                                                                                                                                                                                                                                                                                                                                                                                                                                                                                                                     |
| Name of antibody: | CTSD                                                                                                                                                                                                                                                                                                                                                                                                                                                                                                                                                                                                                                          |
| Immunogen:        | Fusion protein of human CTSD                                                                                                                                                                                                                                                                                                                                                                                                                                                                                                                                                                                                                  |
| Full name:        | cathepsin D                                                                                                                                                                                                                                                                                                                                                                                                                                                                                                                                                                                                                                   |

## 全国订货电话 4008-723-722

| Synonyms:                | CPSD; CLN10; HEL-S-130P |
|--------------------------|-------------------------|
| SwissProt:               | P07339                  |
| WB Predicted band size:  | 45 kDa                  |
| WB Positive control:     | MCF-7 whole cell lysate |
| WB Recommended dilution: | 1000-5000               |